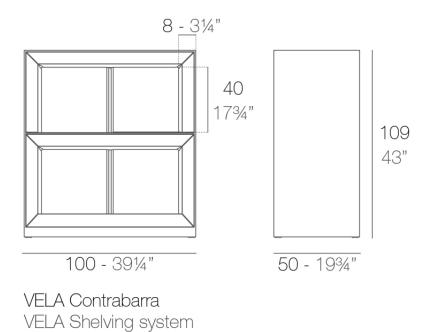

Products / Counters / Vela Shelving System 100x50x10

## Vela shelving system 100x50x10 by Ramón Esteve

The Vela collection, designed by Ramón Esteve for Vondom, offers a wide range of outdoor furniture and planters that combine the comfort and warmth of indoor furniture. With a design that balances proportions and geometric lines, Vela transforms any space into a cosy and elegant retreat.

### Description

Made of polyethylene resin by rotational moulding. 100% Recyclable. Item suitable for indoor and outdoor use. Available in different finishes.

Weight: 35.06 Kg