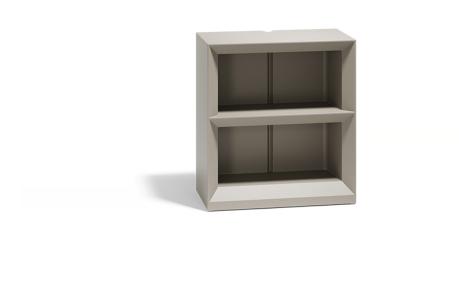

Products / Counters / Vela Shelving System 100x50x10

## Vela shelving system 100x50x10 by Ramón Esteve

The Vela collection, designed by Ramón Esteve for Vondom, offers a wide range of outdoor furniture and planters that combine the comfort and warmth of indoor furniture. With a design that balances proportions and geometric lines, Vela transforms any space into a cosy and elegant retreat.

### Description

Made of polyethylene resin by rotational moulding. 100% Recyclable. Item suitable for indoor and outdoor use. Available in different finishes.

Weight: 35.06 Kg