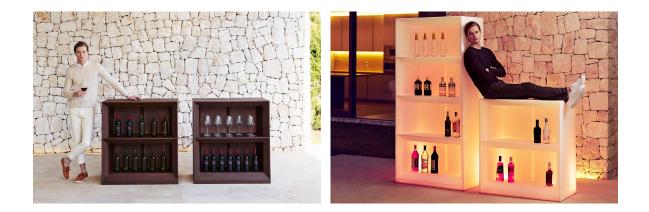

## Vela shelving system 100x50x10 by Ramón Esteve

The Vela collection, designed by Ramón Esteve for Vondom, offers a wide range of outdoor furniture and planters that combine the comfort and warmth of indoor furniture. With a design that balances proportions and geometric lines, Vela transforms any space into a cosy and elegant retreat.

#### WHITE LED Ref. 54123W

ice 2101

White internally lit unit with LED technology. Available only in matte ice white finish.