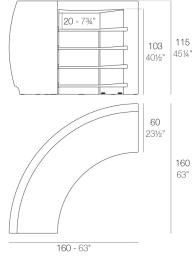

### **Modules**

FIESTA 180 Barra FIESTA 180 Counter

FIESTA 120 Barra FIESTA 120 Counter

FIESTA Barra curva FIESTA Curved counter

## **Combinations**

2 x 56001 180 Barra - 180 Counter 4 x 56002 Barra curva - Curved counter

**4 x 56001** 180 Barra - 180 Counter **4 x 56002** Barra curva - Curved counter