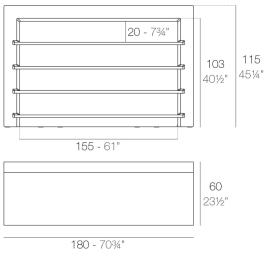

### **Modules**

FIESTA 180 Barra FIESTA 180 Counter

FIESTA 120 Barra FIESTA 120 Counter

FIESTA Barra curva FIESTA Curved counter

## **Combinations**

2 x 56001 180 Barra - 180 Counter 4 x 56002 Barra curva - Curved counter

**4 x 56001** 180 Barra - 180 Counter **4 x 56002** Barra curva - Curved counter