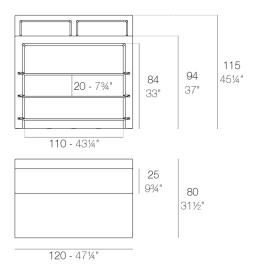

### **Modules**

FIESTA 180 Barra FIESTA 180 Counter

FIESTA 120 Barra FIESTA 120 Counter

FIESTA Barra curva FIESTA Curved counter

## **Combinations**

2 x 56001 180 Barra - 180 Counter 4 x 56002 Barra curva - Curved counter

**4 x 56001** 180 Barra - 180 Counter **4 x 56002** Barra curva - Curved counter