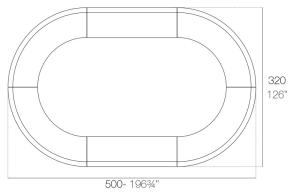

### **Modules**

FIESTA 180 Barra FIESTA 180 Counter

FIESTA 120 Barra FIESTA 120 Counter

FIESTA Barra curva FIESTA Curved counter

## **Combinations**

2 x 56001 180 Barra - 180 Counter 4 x 56002 Barra curva - Curved counter

**4 x 56001** 180 Barra - 180 Counter **4 x 56002** Barra curva - Curved counter