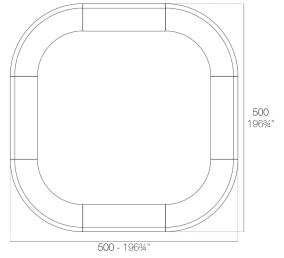

### **Modules**

FIESTA 180 Barra FIESTA 180 Counter

FIESTA 120 Barra FIESTA 120 Counter

FIESTA Barra curva FIESTA Curved counter

## **Combinations**

2 x 56001 180 Barra - 180 Counter 4 x 56002 Barra curva - Curved counter

**4 x 56001** 180 Barra - 180 Counter **4 x 56002** Barra curva - Curved counter