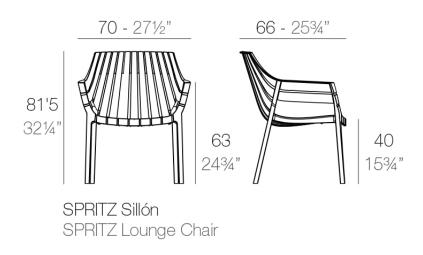

Products / Lounge Chairs / Spritz Lounge Chair

# Spritz lounge chair by Archirivolto Design

Spritz, designed by Archirivolto Design, captures the essence of summer evenings with a line of outdoor furniture that combines simplicity and functionality. Inspired by white beach fences and their delicate geometries, each piece brings a touch of freshness and elegance to an outdoor space.



# **VOИDOM**

# Info

#### Description

Made of injected polypropylene with fiber glass. Stackable. Available in several colors. Item suitable for indoor and outdoor use.

Weight: 6.58 Kg





### Accessories

• Fabric Fabric

# **VOИDOM**

# **Finishes**



Available in various colors



# Ambients