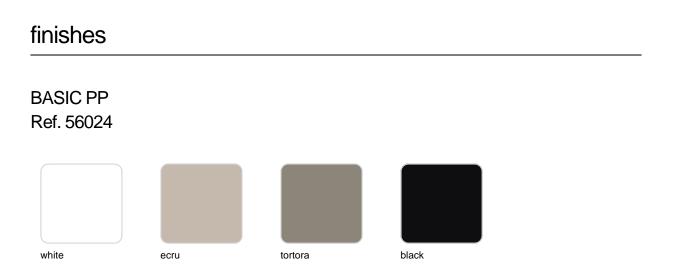

Products / Lounge Chairs / Spritz Lounge Chair

# Spritz lounge chair by Archirivolto Design

Spritz, designed by Archirivolto Design, captures the essence of summer evenings with a line of outdoor furniture that combines simplicity and functionality. Inspired by white beach fences and their delicate geometries, each piece brings a touch of freshness and elegance to an outdoor space.



# **VOИDOM**

# Info

#### Description

Made of injected polypropylene with fiber glass. Stackable. Available in several colors. Item suitable for indoor and outdoor use.

Weight: 6.58 Kg





### Accessories

• Fabric Fabric

# **VOИDOM**

# **Finishes**



Available in various colors



# Ambients