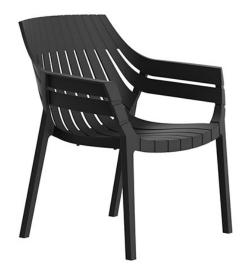

# Spritz lounge chair by Archirivolto Design

Spritz, designed by Archirivolto Design, captures the essence of summer evenings with a line of outdoor furniture that combines simplicity and functionality. Inspired by white beach fences and their delicate geometries, each piece brings a touch of freshness and elegance to an outdoor space.

#### Description

Made of injected polypropylene with fiber glass. Stackable. Available in several colors. Item suitable for indoor and outdoor use.

Weight: 6.58 Kg