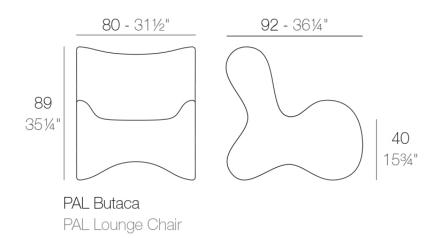

Products / Lounge Chairs / Pal Lounge Chair

## Pal lounge chair by Karim Rashid

Pal is, as the name suggests, a friendly and modern line of indoor & outdoor furniture design by Karim Rashid for the Spanish brand Vondom. This collection is a selection of exclusive, minimalistic and colorful collections of design furniture.



## Info

### Description

Made of polyethylene resin by rotational moulding. 100% Recyclable.Item suitable for indoor and outdoor use. Available in different finishes.

Weight: 20 Kg



### Finishes

finishes BASIC Ref. 51001 white 2001 ecru 2003 tortora 2004 cream 2017 camel 2020 blue 2018 clay 2022 garnet 2015 brown 2008 green 2016 gray 2005 anthracite 2006 black 2002 ecru granite cream granite



ice 2101

Matt Polyethylene

#### LACQUERED Ref. 51001F

| white 3101 | ecru 3103  | tortora 3104 | cream 3117 | garnet 3113     |
|------------|------------|--------------|------------|-----------------|
|            |            |              |            |                 |
| brown 3125 | green 3116 | blue 3118    | gray 3105  | anthracite 3106 |
|            |            |              |            |                 |

black 3102

#### Lacquered Polyethylene

### lighting

#### WHITE LED Ref. 51001W



ice 2101

White internally lit unit with LED technology. Available o