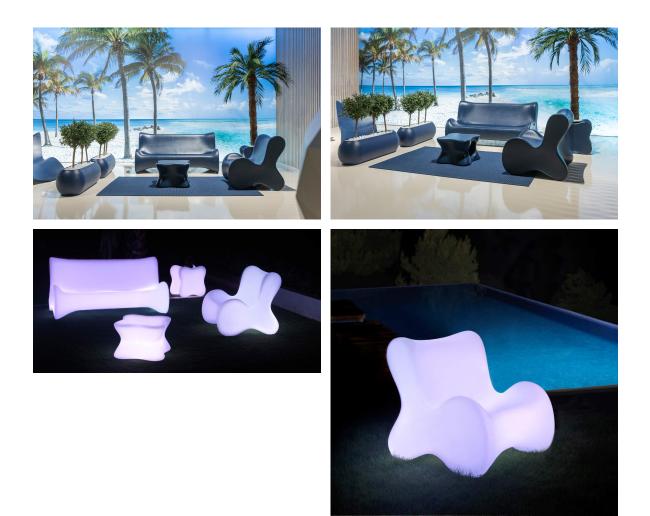

## Pal lounge chair by Karim Rashid

Pal is, as the name suggests, a friendly and modern line of indoor & outdoor furniture design by Karim Rashid for the Spanish brand Vondom. This collection is a selection of exclusive, minimalistic and colorful collections of design furniture.

#### WHITE LED Ref. 51001W

ice 2101

White internally lit unit with LED technology. Available only in matte ice white finish.

RGBW LED Ref. 51001L

Unit with internal lighting with RGBW LED technology and remote control unit for switching colors. Available only in matte ice white finish. Remote control included.

#### RGBW LED DMX Ref. 51001D

ice 2101

Unit with internal lighting with RGBW LED technology and remote control unit for switching colors. Also controlLED by DMX-1024 (wireless), enabling communication between one or more products simultaneously via the DMX transmitter (not included). There are two options to choose from: Professional XLR DMX and Home WIFI DMX. (Remote control included). Optional battery

RGBW LED BATTERY Ref. 51001Y

Unit with internal lighting with battery-powered RGBW LED technology. Includes charger and remote control for switching colors and charger. Available only in matte ice white finish. RGBW LED DMX BATTERY