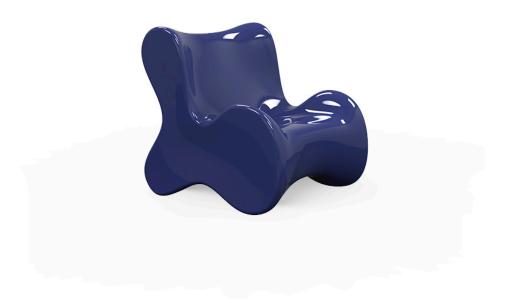

## Pal lounge chair by Karim Rashid

Pal is, as the name suggests, a friendly and modern line of indoor & outdoor furniture design by Karim Rashid for the Spanish brand Vondom. This collection is a selection of exclusive, minimalistic and colorful collections of design furniture.

### Description

Made of polyethylene resin by rotational moulding. 100% Recyclable.Item suitable for indoor and outdoor use. Available in different finishes.

Weight: 20 Kg