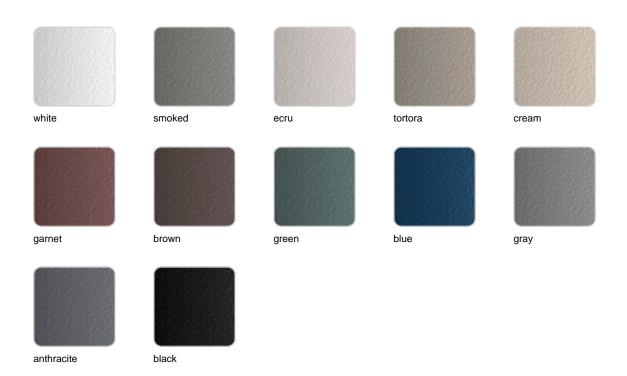

### **Finishes**

#### finishes

#### ALUMINIUM Ref. 54617

Lacquered aluminium profile.

### tabletops

HPL Ref. VVAR03682

white(black edge)

ecru(black edge)

black(black edge)

HPL black edge

Vondom -4/5- 11.01.2025