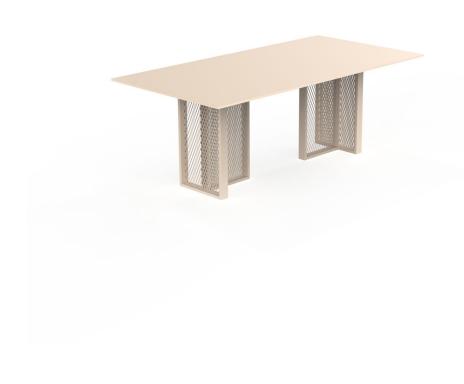

# The factory dining table 200×120

by Ramón Esteve

Vondom's The Factory collection, designed by Ramón Esteve, is inspired by the castiron architecture of New York. This collection combines an industrial aesthetic with modern comfort, offering a selection of furniture that brings character and sophistication to any outdoor space.

## Description

Weight: 56.8 Kg

THE FACTORY Mesa Comedor 200x120 THE FACTORY Dining Table 78 %"x 47 1/4"