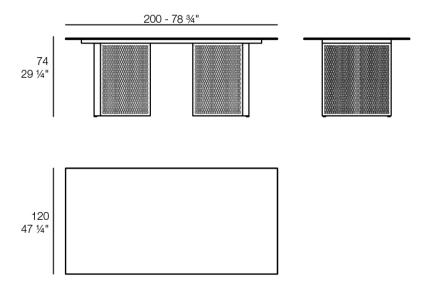

## Description

Weight: 56.8 Kg

THE FACTORY Mesa Comedor 200x120 THE FACTORY Dining Table 78 %"x 47 1/4"