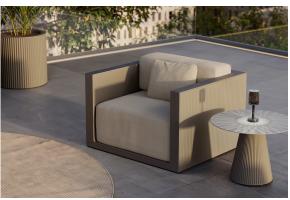

## Gatsby base ø40×25 s30

by Ramón Esteve

The Gatsby collection, designed by Ramón Esteve, evokes the elegance and glamour of Art Deco, reminding us of the Roaring Twenties. Inspired by the bonanza, parties and excesses of that era, Gatsby combines intricate design with extraordinary simplicity, reflecting the American dream.

### Description

The Gatsby tables, designed by Ramón Esteve for Vondom, evoke the essence of Art Deco and the opulence of the 1920s. Available with a polyethylene base in circular or square shapes, these tables stand out for their versatility and elegance.