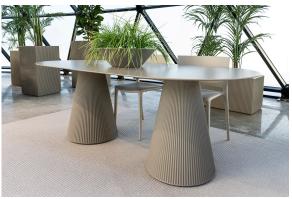

## Gatsby base ø40×25 s30

by Ramón Esteve

The Gatsby collection, designed by Ramón Esteve, evokes the elegance and glamour of Art Deco, reminding us of the Roaring Twenties. Inspired by the bonanza, parties and excesses of that era, Gatsby combines intricate design with extraordinary simplicity, reflecting the American dream.

### Description

The Gatsby tables, designed by Ramón Esteve for Vondom, evoke the essence of Art Deco and the opulence of the 1920s. Available with a polyethylene base in circular or square shapes, these tables stand out for their versatility and elegance.