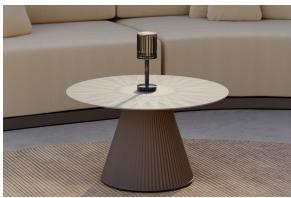

## Gatsby base ø40×25 s30

by Ramón Esteve

The Gatsby collection, designed by Ramón Esteve, evokes the elegance and glamour of Art Deco, reminding us of the Roaring Twenties. Inspired by the bonanza, parties and excesses of that era, Gatsby combines intricate design with extraordinary simplicity, reflecting the American dream.

### Description

The Gatsby tables, designed by Ramón Esteve for Vondom, evoke the essence of Art Deco and the opulence of the 1920s. Available with a polyethylene base in circular or square shapes, these tables stand out for their versatility and elegance.

Weight: 2.38 Kg

GATSBY Mesa Base Redonda Ø40x25cm S30 GATSBY Round Base Table Ø40x25cm S30 ref. 54440

TABLE TOP - SOBRE