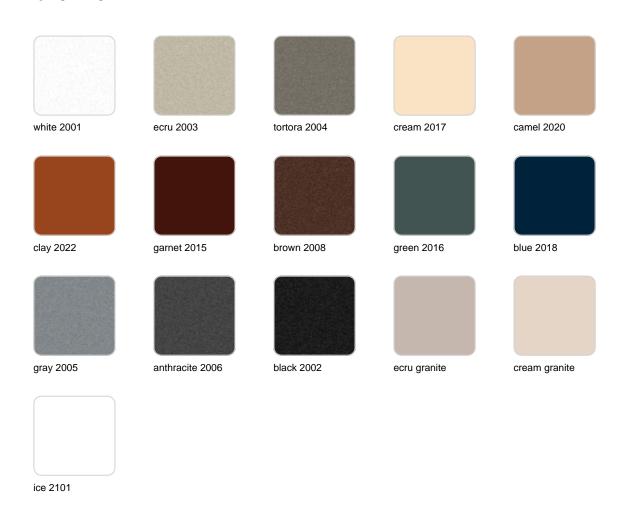

Gatsby base ø40×25 s30

by Ramón Esteve

The Gatsby collection, designed by Ramón Esteve, evokes the elegance and glamour of Art Deco, reminding us of the Roaring Twenties. Inspired by the bonanza, parties and excesses of that era, Gatsby combines intricate design with extraordinary simplicity, reflecting the American dream.



## **VOUDOM**

### Info

### Description

The Gatsby tables, designed by Ramón Esteve for Vondom, evoke the essence of Art Deco and the opulence of the 1920s. Available with a polyethylene base in circular or square shapes, these tables stand out for their versatility and elegance.

Weight: 2.38 Kg



GATSBY Mesa Base Redonda Ø40x25cm S30 GATSBY Round Base Table Ø40x25cm S30 ref. 54440

TABLE TOP - SOBRE





### **Finishes**

#### finishes

#### BASIC Ref. 54440



Matt Polyethylene

## **VOUDOM**

### **Ambients**

















# **VOUDOM**