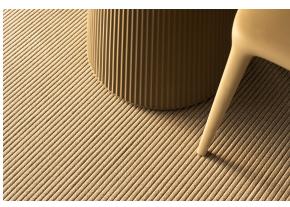

esigned by Ramón Esteve, evokes the elegance and glamour of Art Deco, reminding us of the Roaring Twenties. Inspired by the bonanza, parties and excesses of that era, Gatsby combines intricate design with extraordinary simplicity, reflecting the American dream.



## **VOUDOM**

### Info

### Description

The Gatsby tables, designed by Ramón Esteve for Vondom, evoke the essence of Art Deco and the opulence of the 1920s. Available with a polyethylene base in circular or square shapes, these tables stand out for their versatility and elegance.

Weight: 2.38 Kg



GATSBY Mesa Base Redonda Ø40x25cm S30 GATSBY Round Base Table Ø40x25cm S30 ref. 54440

TABLE TOP - SOBRE





### **Finishes**

#### finishes

#### BASIC Ref. 54440



Matt Polyethylene

## **VOUDOM**

### **Ambients**

















# **VOUDOM**