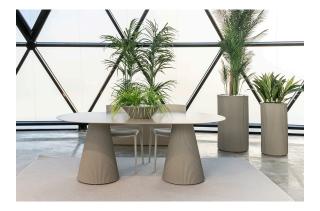

## Gatsby base ø40×25 s30

by Ramón Esteve

The Gatsby collection, designed by Ramón Esteve, evokes the elegance and glamour of Art Deco, reminding us of the Roaring Twenties. Inspired by the bonanza, parties and excesses of that era, Gatsby combines intricate design with extraordinary simplicity, reflecting the American dream.

### Description

The Gatsby tables, designed by Ramón Esteve for Vondom, evoke the essence of Art Deco and the opulence of the 1920s. Available with a polyethylene base in circular or square shapes, these tables stand out for their versatility and elegance.

Weight: 2.38 Kg

GATSBY Mesa Base Redonda Ø40x25cm S30 GATSBY Round Base Table Ø40x25cm S30 ref. 54440

TABLE TOP - SOBRE