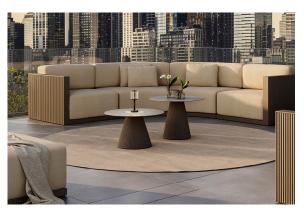

## Gatsby base ø40×25 s30

by Ramón Esteve

The Gatsby collection, designed by Ramón Esteve, evokes the elegance and glamour of Art Deco, reminding us of the Roaring Twenties. Inspired by the bonanza, parties and excesses of that era, Gatsby combines intricate design with extraordinary simplicity, reflecting the American dream.

### Description

The Gatsby tables, designed by Ramón Esteve for Vondom, evoke the essence of Art Deco and the opulence of the 1920s. Available with a polyethylene base in circular or square shapes, these tables stand out for their versatility and elegance.