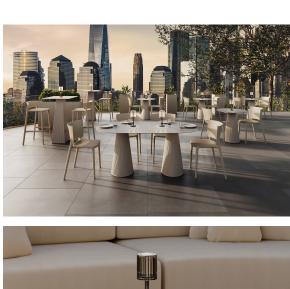

## Gatsby base ø40×25 s30

by Ramón Esteve

The Gatsby collection, designed by Ramón Esteve, evokes the elegance and glamour of Art Deco, reminding us of the Roaring Twenties. Inspired by the bonanza, parties and excesses of that era, Gatsby combines intricate design with extraordinary simplicity, reflecting the American dream.

### Description

The Gatsby tables, designed by Ramón Esteve for Vondom, evoke the essence of Art Deco and the opulence of the 1920s. Available with a polyethylene base in circular or square shapes, these tables stand out for their versatility and elegance.