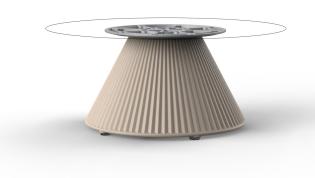

## Gatsby base ø40×25 s30

by Ramón Esteve

The Gatsby collection, designed by Ramón Esteve, evokes the elegance and glamour of Art Deco, reminding us of the Roaring Twenties. Inspired by the bonanza, parties and excesses of that era, Gatsby combines intricate design with extraordinary simplicity, reflecting the American dream.

### Description

The Gatsby tables, designed by Ramón Esteve for Vondom, evoke the essence of Art Deco and the opulence of the 1920s. Available with a polyethylene base in circular or square shapes, these tables stand out for their versatility and elegance.

Weight: 2.38 Kg

GATSBY Mesa Base Redonda Ø40x25cm S30 GATSBY Round Base Table Ø40x25cm S30 ref. 54440

TABLE TOP - SOBRE