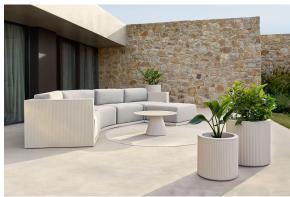

## Gatsby base ø40×25 s30

by Ramón Esteve

The Gatsby collection, designed by Ramón Esteve, evokes the elegance and glamour of Art Deco, reminding us of the Roaring Twenties. Inspired by the bonanza, parties and excesses of that era, Gatsby combines intricate design with extraordinary simplicity, reflecting the American dream.

### Description

The Gatsby tables, designed by Ramón Esteve for Vondom, evoke the essence of Art Deco and the opulence of the 1920s. Available with a polyethylene base in circular or square shapes, these tables stand out for their versatility and elegance.