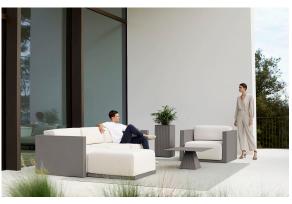

## Gatsby base ø40×25 s30

by Ramón Esteve

The Gatsby collection, designed by Ramón Esteve, evokes the elegance and glamour of Art Deco, reminding us of the Roaring Twenties. Inspired by the bonanza, parties and excesses of that era, Gatsby combines intricate design with extraordinary simplicity, reflecting the American dream.

### Description

The Gatsby tables, designed by Ramón Esteve for Vondom, evoke the essence of Art Deco and the opulence of the 1920s. Available with a polyethylene base in circular or square shapes, these tables stand out for their versatility and elegance.