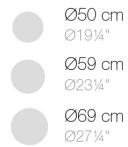

Weight: 2.38 Kg

GATSBY Mesa Base Redonda Ø40x25cm S30 GATSBY Round Base Table Ø40x25cm S30 ref. 54440

TABLE TOP - SOBRE