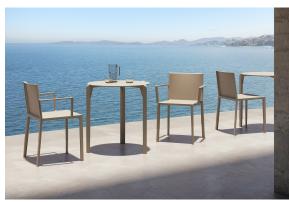

Products / Dining Tables / Quartz Dining Table ø59

# Quartz dining table ø59

by Ramón Esteve

Created by Ramón Esteve for Vondom, it offers a perfect blend of elegance and functionality in outdoor furniture. With an orthogonal geometry and triangular profiles, this collection stands out for its visual lightness and timeless design.



## **VOUDOM**

#### Info

#### Description

Made from polypropylene and reinforced with fiberglass manufactured by gas injection. Available in various colors. Suitable for indoor and outdoor use.

Weight: 5.1 Kg



QUARTZ Mesa Ø59 QUARTZ Table Ø231/4"



### **Finishes**

#### finishes

BASIC PP Ref. 54198



Available in various colors

#### tabletops

HPL

Ref. VVAR02348



HPL black edge

# **VOUDOM**

### **Ambients**