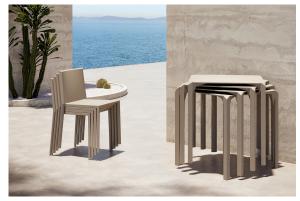

Products / Dining Tables / Quartz Dining Table ø59

# Quartz dining table ø59

by Ramón Esteve

Created by Ramón Esteve for Vondom, it offers a perfect blend of elegance and functionality in outdoor furniture. With an orthogonal geometry and triangular profiles, this collection stands out for its visual lightness and timeless design.



## **VOUDOM**

#### Info

#### Description

Made from polypropylene and reinforced with fiberglass manufactured by gas injection. Available in various colors. Suitable for indoor and outdoor use.

Weight: 5.1 Kg



QUARTZ Mesa Ø59 QUARTZ Table Ø231/4"



### **Finishes**

#### finishes

BASIC PP Ref. 54198



Available in various colors

#### tabletops

HPL

Ref. VVAR02348



HPL black edge

# **VOUDOM**

### **Ambients**