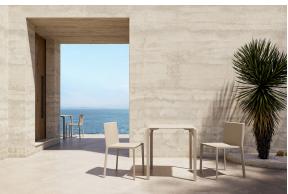

Products / Dining Tables / Quartz Dining Table ø59

# Quartz dining table ø59

by Ramón Esteve

Created by Ramón Esteve for Vondom, it offers a perfect blend of elegance and functionality in outdoor furniture. With an orthogonal geometry and triangular profiles, this collection stands out for its visual lightness and timeless design.



## **VOUDOM**

#### Info

#### Description

Made from polypropylene and reinforced with fiberglass manufactured by gas injection. Available in various colors. Suitable for indoor and outdoor use.

Weight: 5.1 Kg



QUARTZ Mesa Ø59 QUARTZ Table Ø231/4"



### **Finishes**

#### finishes

BASIC PP Ref. 54198



Available in various colors

#### tabletops

HPL

Ref. VVAR02348



HPL black edge

# **VOUDOM**

### **Ambients**