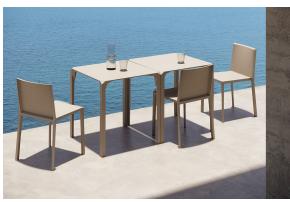

Products / Dining Tables / Quartz Dining Table ø59

# Quartz dining table ø59

by Ramón Esteve

Created by Ramón Esteve for Vondom, it offers a perfect blend of elegance and functionality in outdoor furniture. With an orthogonal geometry and triangular profiles, this collection stands out for its visual lightness and timeless design.



## **VOUDOM**

#### Info

#### Description

Made from polypropylene and reinforced with fiberglass manufactured by gas injection. Available in various colors. Suitable for indoor and outdoor use.

Weight: 5.1 Kg



QUARTZ Mesa Ø59 QUARTZ Table Ø231/4"



### **Finishes**

#### finishes

BASIC PP Ref. 54198



Available in various colors

#### tabletops

HPL

Ref. VVAR02348



HPL black edge

# **VOUDOM**

### **Ambients**