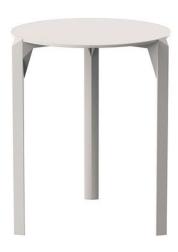

# Quartz dining table ø59

by Ramón Esteve

Created by Ramón Esteve for Vondom, it offers a perfect blend of elegance and functionality in outdoor furniture. With an orthogonal geometry and triangular profiles, this collection stands out for its visual lightness and timeless design.

#### Description

Made from polypropylene and reinforced with fiberglass manufactured by gas injection. Available in various colors. Suitable for indoor and outdoor use.

Weight: 5.1 Kg

QUARTZ Mesa Ø59 QUARTZ Table Ø231/4"