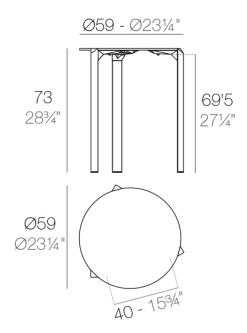

#### Description

Made from polypropylene and reinforced with fiberglass manufactured by gas injection. Available in various colors. Suitable for indoor and outdoor use.

Weight: 5.1 Kg

QUARTZ Mesa Ø59 QUARTZ Table Ø231/4"