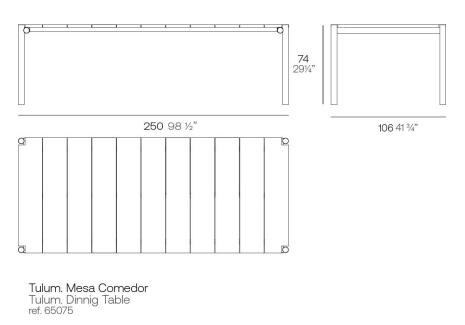

Products / Dining Tables / Tulum Dining Table

#### Description

Eugeni Quitllet's dining table reflects the perfect combination of technology and noble materials that characterises the collection. Its aluminium structure, with carefully welded tubes treated with epoxy paint, ensures exceptional strength and

durability. The table top is made of elegant teak wood slats from Indonesia, adding a natural and distinguished touch.

Weight: 38 Kg