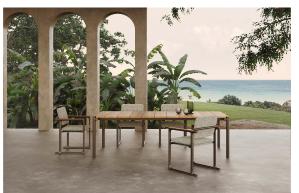

### Tulum dining table by Eugeni Quitllet

Tulum, designed by <u>Eugeni Quitllet</u>, is a collection of <u>designer furniture</u> to live freely anywhere in the world.

#### Description

Eugeni Quitllet's dining table reflects the perfect combination of technology and noble materials that characterises the collection. Its aluminium structure, with carefully welded tubes treated with epoxy paint, ensures exceptional strength and

durability. The table top is made of elegant teak wood slats from Indonesia, adding a natural and distinguished touch.

Weight: 38 Kg