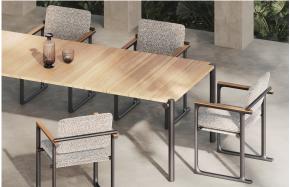

### Tulum dining table by Eugeni Quitllet

Tulum, designed by <u>Eugeni Quitllet</u>, is a collection of <u>designer furniture</u> to live freely anywhere in the world.

#### Description

Eugeni Quitllet's dining table reflects the perfect combination of technology and noble materials that characterises the collection. Its aluminium structure, with carefully welded tubes treated with epoxy paint, ensures exceptional strength and

durability. The table top is made of elegant teak wood slats from Indonesia, adding a natural and distinguished touch.

Weight: 38 Kg