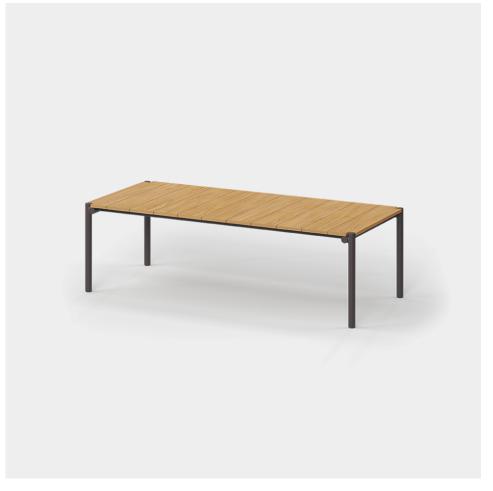

### Tulum dining table by Eugeni Quitllet

Tulum, designed by <u>Eugeni Quitllet</u>, is a collection of <u>designer furniture</u> to live freely anywhere in the world.

#### Description

Eugeni Quitllet's dining table reflects the perfect combination of technology and noble materials that characterises the collection. Its aluminium structure, with carefully welded tubes treated with epoxy paint, ensures exceptional strength and

durability. The table top is made of elegant teak wood slats from Indonesia, adding a natural and distinguished touch.

Weight: 38 Kg