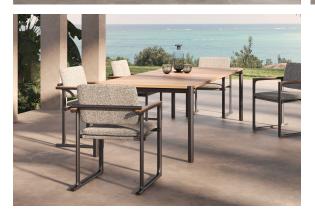

### Tulum dining table by Eugeni Quitllet

Tulum, designed by <u>Eugeni Quitllet</u>, is a collection of <u>designer furniture</u> to live freely anywhere in the world.

#### Description

Eugeni Quitllet's dining table reflects the perfect combination of technology and noble materials that characterises the collection. Its aluminium structure, with carefully welded tubes treated with epoxy paint, ensures exceptional strength and

durability. The table top is made of elegant teak wood slats from Indonesia, adding a natural and distinguished touch.

Weight: 38 Kg