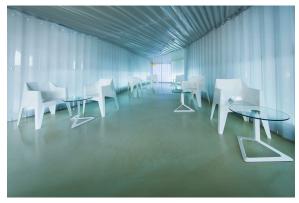

Products / High Tables / Delta Table Base H:105cm

## Delta table base h:105cm

by Jorge Pensi

The Delta furniture design collection, designed by <u>Jorge Pensi</u> for <u>Vondom</u>. Is made to fit in with exterior or interior contemporary spaces.



## **VOUDOM**

### Info

#### Description

Extruded aluminum tube with cast aluminum base coated with epoxy baked painting. Item suitable for indoor and outdoor use. Table top not included.

Weight: 1.05 Kg





### **Finishes**

#### finishes

#### ALUMINIUM BASE Ref. 66008V



Powder coated aluminum base with non collapsable aluminum attachment powder coated, made exclusively for our glass tops.

# **VOUDOM**

## **Ambients**