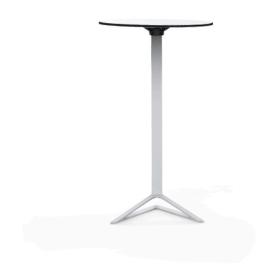

## Delta table base h:105cm

by Jorge Pensi

The Delta furniture design collection, designed by <u>Jorge Pensi</u> for <u>Vondom</u>. Is made to fit in with exterior or interior contemporary spaces.