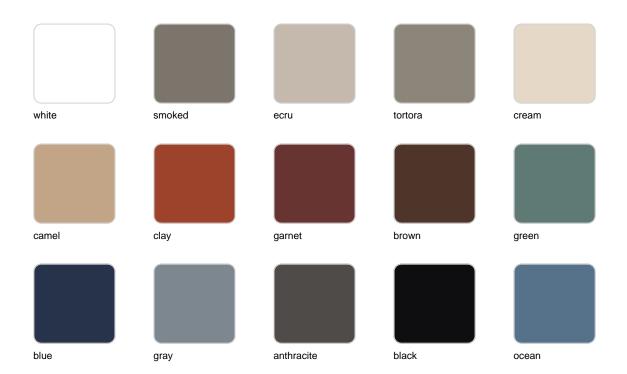

Products / High Tables / Delta Table Base H:105cm

## Delta table base h:105cm

by Jorge Pensi

The Delta furniture design collection, designed by <u>Jorge Pensi</u> for <u>Vondom</u>. Is made to fit in with exterior or interior contemporary spaces.



## **VOUDOM**

### Info

#### Description

Extruded aluminum tube with cast aluminum base coated with epoxy baked painting. Item suitable for indoor and outdoor use. Table top not included.

Weight: 1.05 Kg





### **Finishes**

#### finishes

#### ALUMINIUM BASE Ref. 66008V



Powder coated aluminum base with non collapsable aluminum attachment powder coated, made exclusively for our glass tops.

# **VOUDOM**

## **Ambients**