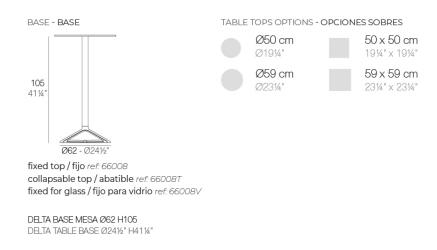

#### Description

Extruded aluminum tube with cast aluminum base coated with epoxy baked painting. Item suitable for indoor and outdoor use. Table top not included.

Weight: 1.05 Kg

#### ALUMINIUM BASE Ref. 66008V

Powder coated aluminum base with non collapsable aluminum attachment powder coated, made exclusively for our glass tops.