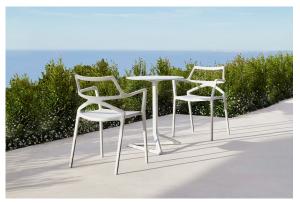

## Delta table base h:105cm

by Jorge Pensi

The Delta furniture design collection, designed by <u>Jorge Pensi</u> for <u>Vondom</u>. Is made to fit in with exterior or interior contemporary spaces.

## **Ambients**