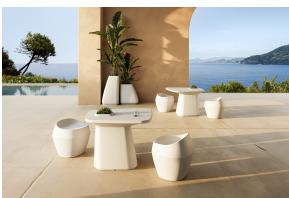

# Noma table

by Javier Mariscal

The Noma Collection, designed by <u>Javier Mariscal</u> for the Spanish brand <u>Vondom</u>, is a group of outdoor items. There was an aim to create a new typology of furniture by combining the functions of a flowerpot and an outdoor table, and thus NOMA was born, a collection **characterized by its originality and versatile nature**.

### **Ambients**