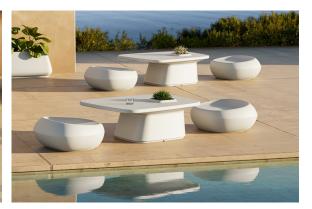

# Noma table

by Javier Mariscal

The Noma Collection, designed by <u>Javier Mariscal</u> for the Spanish brand <u>Vondom</u>, is a group of outdoor items. There was an aim to create a new typology of furniture by combining the functions of a flowerpot and an outdoor table, and thus NOMA was born, a collection **characterized by its originality and versatile nature**.

### **Ambients**