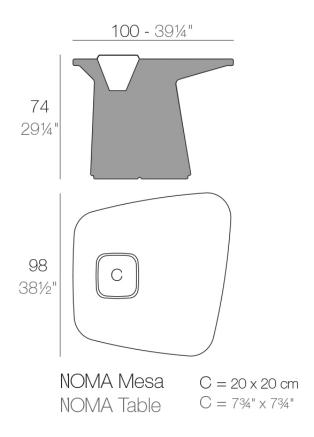

### Description

Made of polyethylene resin by rotational moulding. 100% Recyclable. Item suitable for indoor and outdoor use. Available in different finishes.

Weight: 22 Kg