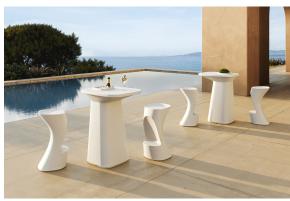

e DMX transmitter (not included). There are two options to choose from: Professional XLR DMX and Home WIFI DMX. (Remote control included). Optional battery

**RGBW LED BATTERY** Ref. 45100Y



Unit with internal lighting with battery-powered RGBW LED technology. Includes charger and remote control for switching colors and charger. Available only in matte ice white finish.

**RGBW LED DMX BATTERY** Ref. 45100DY



ice 2101

Unit with internal lighting with RGBW LED technology and remote control unit for switching colors. Also controlLED by DMX-1024 (wireless), enabling communication between one or more products simultaneously via the DMX



transmitter (not included). There are two options to choose from: Professional XLR DMX and Home WIFI DMX. (Remote control included).

### **Ambients**