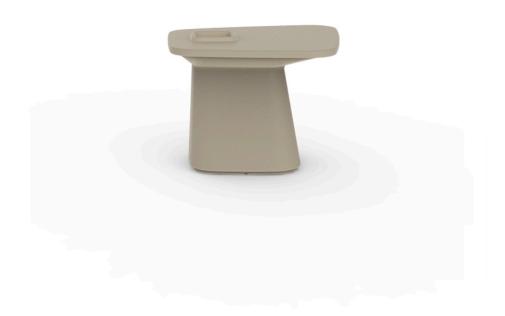

# Noma table

by Javier Mariscal

The Noma Collection, designed by <u>Javier Mariscal</u> for the Spanish brand <u>Vondom</u>, is a group of outdoor items. There was an aim to create a new typology of furniture by combining the functions of a flowerpot and an outdoor table, and thus NOMA was born, a collection **characterized by its originality and versatile nature**.

### Description

Made of polyethylene resin by rotational moulding. 100% Recyclable. Item suitable for indoor and outdoor use. Available in different finishes.

Weight: 22 Kg