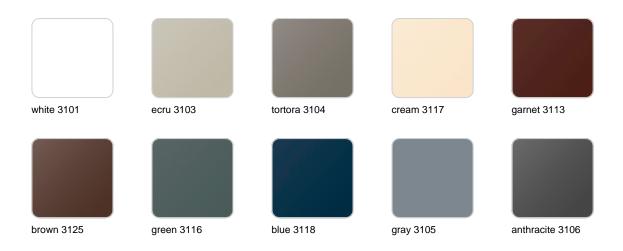

### **Finishes**

#### finishes

#### BASIC Ref. 45100A

Matt Polyethylene

SELF-WATERING Ref. 45100R

Self-watering system included in all planters except those with basic finish

#### LACQUERED Ref. 45100F

Lacquered Polyethylene