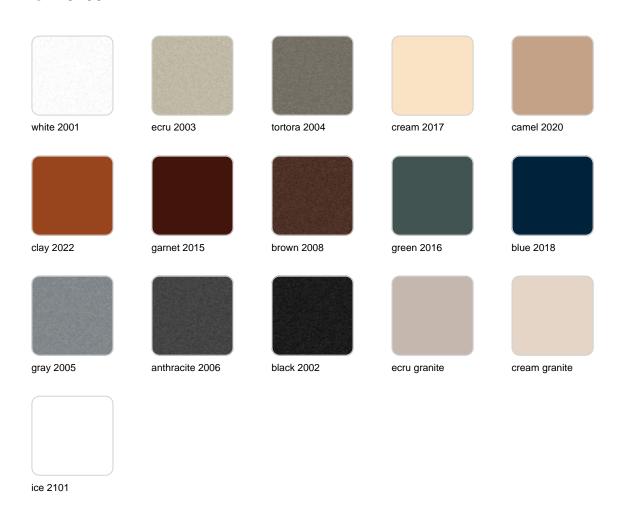

### **Finishes**

#### finishes

#### BASIC Ref. 45100A

Matt Polyethylene

SELF-WATERING Ref. 45100R

Self-watering system included in all planters except those with basic finish

#### LACQUERED Ref. 45100F

Lacquered Polyethylene