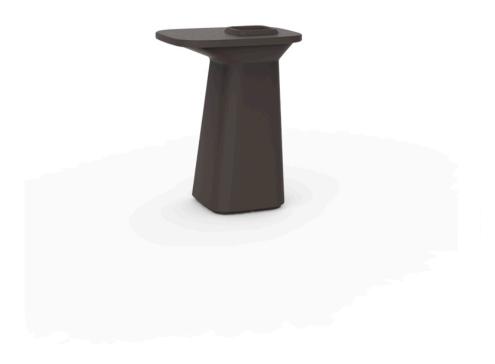

## Noma bar table

by Javier Mariscal

The Noma Collection, designed by <u>Javier Mariscal</u> for the Spanish brand <u>Vondom</u>, is a group of outdoor items. There was an aim to create a new typology of furniture by combining the functions of a flowerpot and an outdoor table, and thus NOMA was born, a collection **characterized by its originality and versatile nature**.

### Description

Made of polyethylene resin by rotational moulding. 100% Recyclable. Item suitable for indoor and outdoor use. Available in different finishes.

Weight: 15 Kg