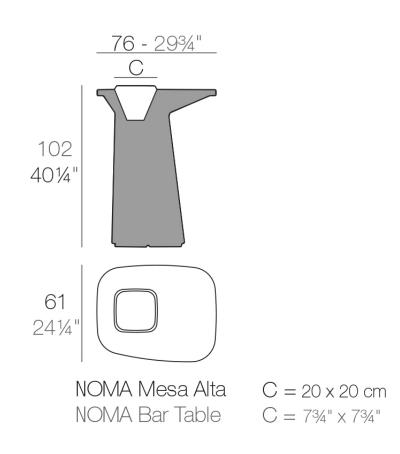

Products / High Tables / Noma Bar Table

### Description

Made of polyethylene resin by rotational moulding. 100% Recyclable. Item suitable for indoor and outdoor use. Available in different finishes.

Weight: 15 Kg