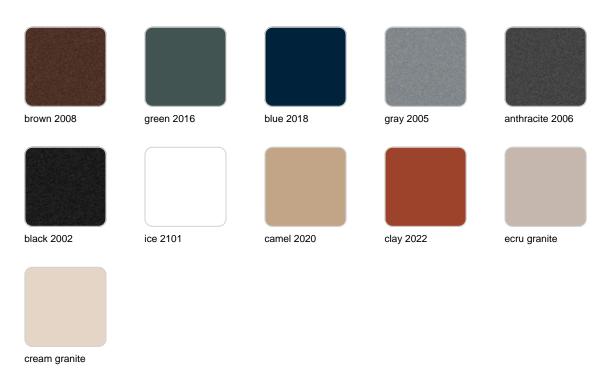

ar Table

## Noma bar table

by Javier Mariscal

The Noma Collection, designed by <u>Javier Mariscal</u> for the Spanish brand <u>Vondom</u>, is a group of outdoor items. There was an aim to create a new typology of furniture by combining the functions of a flowerpot and an outdoor table, and thus NOMA was born, a collection **characterized by its originality and versatile nature**.



# **VOИDOM**

## Info

### Description

Made of polyethylene resin by rotational moulding. 100% Recyclable. Item suitable for indoor and outdoor use. Available in different finishes.

Weight: 15 Kg





### Accessories

ICE BUCKET

Ice bucket

# **VONDOM**

### **Finishes**

finishes



#### Matt Polyethylene

#### SELF-WATERING Ref. 45075R





white 2001

ecru 2003

cream 2017

garnet 2015

## **VOИDOM**



Self-watering system included in all planters except those with basic finish



#### Lacquered Polyethylene



### lighting

WHITE LED Ref. 45075W



ice 2101

White internally lit unit with LED technology. Available only in matte ice white finish.

RGBW LED Ref. 45075L



Unit with internal lighting with RGBW LED technology and remote control unit for switching colors. Available only in matte ice white finish. Remote control included.

#### RGBW LED DMX Ref. 45075D



Unit with internal lighting with RGBW LED technology and remote control unit for switching colors. Also controlLED by DMX-1024 (wireless), enabling communication between one or more products simultaneously via the DMX



transmitter (not included). There are two options to choose from: Professional XLR DMX and Home WIFI DM