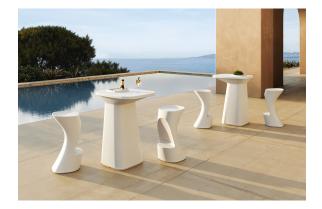

## Noma bar table

by Javier Mariscal

The Noma Collection, designed by <u>Javier Mariscal</u> for the Spanish brand <u>Vondom</u>, is a group of outdoor items. There was an aim to create a new typology of furniture by combining the functions of a flowerpot and an outdoor table, and thus NOMA was born, a collection **characterized by its originality and versatile nature**.

## Ambients