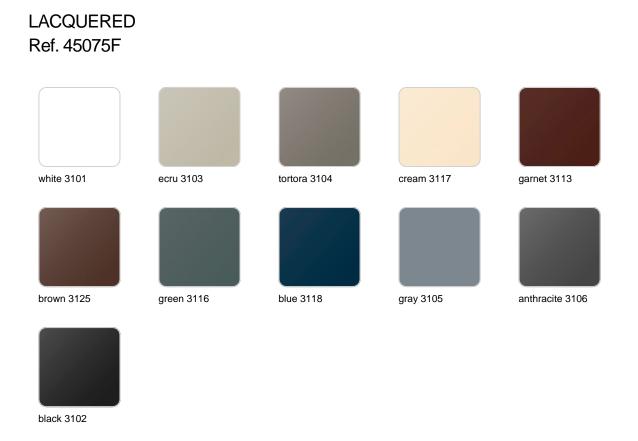

y <u>Javier Mariscal</u> for the Spanish brand <u>Vondom</u>, is a group of outdoor items. There was an aim to create a new typology of furniture by combining the functions of a flowerpot and an outdoor table, and thus NOMA was born, a collection **characterized by its originality and versatile nature**.



# **VOИDOM**

## Info

### Description

Made of polyethylene resin by rotational moulding. 100% Recyclable. Item suitable for indoor and outdoor use. Available in different finishes.

Weight: 15 Kg





### Accessories

ICE BUCKET

Ice bucket

# **VONDOM**

### **Finishes**

finishes



#### Matt Polyethylene

#### SELF-WATERING Ref. 45075R





white 2001

ecru 2003

cream 2017

garnet 2015

## **VOИDOM**



Self-watering system included in all planters except those with basic finish



#### Lacquered Polyethylene



### lighting

WHITE LED Ref. 45075W



ice 2101

White internally lit unit with LED technology. Available only in matte ice white finish.

RGBW LED Ref. 45075L



Unit with internal lighting with RGBW LED technology and remote control unit for switching colors. Available only in matte ice white finish. Remote control included.

#### RGBW LED DMX Ref. 45075D



Unit with internal lighting with RGBW LED technology and remote control unit for switching colors. Also controlLED by DMX-1024 (wireless), enabling communication between one or more products simultaneously via the DMX



transmitter (not included). There are two options to choose from: Professional XLR DMX and Home WIFI DMX. (Remote control included). Optional battery

RGBW LED BATTERY Ref. 45075Y