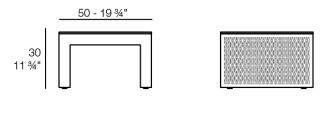

### Description

Composing of an aluminum profile and deployed mesh, all materials and components are resistant to extreme weather conditions. Available in different finishes.

Weight: 5.74 Kg

THE FACTORY Mesa Tumbona
THE FACTORY Table Sun Lounger