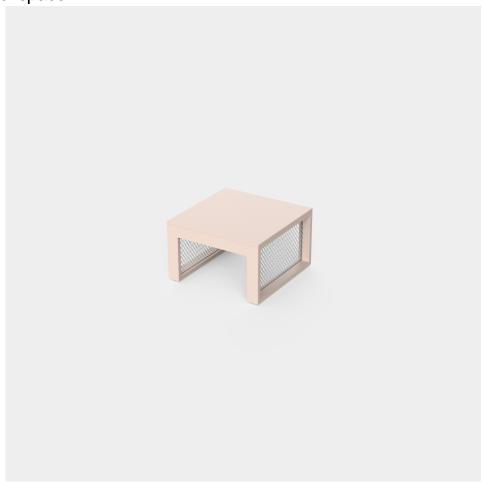

# The factory table sun lounger

by Ramón Esteve

Vondom's The Factory collection, designed by Ramón Esteve, is inspired by the castiron architecture of New York. This collection combines an industrial aesthetic with modern comfort, offering a selection of furniture that brings character and sophistication to any outdoor space.

### Description

Composing of an aluminum profile and deployed mesh, all materials and components are resistant to extreme weather conditions. Available in different finishes.

Weight: 5.74 Kg

THE FACTORY Mesa Tumbona
THE FACTORY Table Sun Lounger