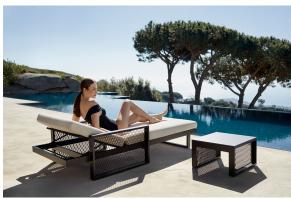

# The factory table sun lounger

by Ramón Esteve

Vondom's The Factory collection, designed by Ramón Esteve, is inspired by the castiron architecture of New York. This collection combines an industrial aesthetic with modern comfort, offering a selection of furniture that brings character and sophistication to any outdoor space.

### Description

Composing of an aluminum profile and deployed mesh, all materials and components are resistant to extreme weather conditions. Available in different finishes.

Weight: 5.74 Kg

THE FACTORY Mesa Tumbona
THE FACTORY Table Sun Lounger

### **Ambients**