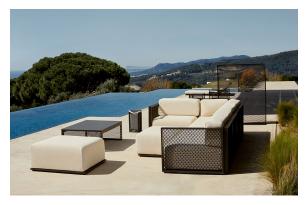

# The factory table sun lounger

by Ramón Esteve

Vondom's The Factory collection, designed by Ramón Esteve, is inspired by the castiron architecture of New York. This collection combines an industrial aesthetic with modern comfort, offering a selection of furniture that brings character and sophistication to any outdoor space.

### Description

Composing of an aluminum profile and deployed mesh, all materials and components are resistant to extreme weather conditions. Available in different finishes.

Weight: 5.74 Kg

THE FACTORY Mesa Tumbona
THE FACTORY Table Sun Lounger

### **Ambients**