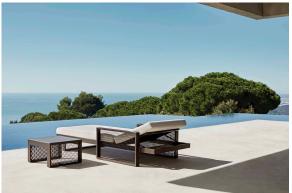

# The factory table sun lounger

by Ramón Esteve

Vondom's The Factory collection, designed by Ramón Esteve, is inspired by the castiron architecture of New York. This collection combines an industrial aesthetic with modern comfort, offering a selection of furniture that brings character and sophistication to any outdoor space.

### Description

Composing of an aluminum profile and deployed mesh, all materials and components are resistant to extreme weather conditions. Available in different finishes.

Weight: 5.74 Kg

THE FACTORY Mesa Tumbona
THE FACTORY Table Sun Lounger

### **Ambients**