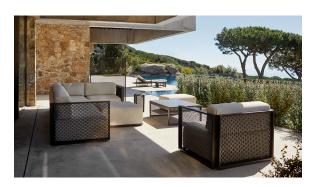

# The factory table sun lounger

by Ramón Esteve

Vondom's The Factory collection, designed by Ramón Esteve, is inspired by the castiron architecture of New York. This collection combines an industrial aesthetic with modern comfort, offering a selection of furniture that brings character and sophistication to any outdoor space.

### Description

Composing of an aluminum profile and deployed mesh, all materials and components are resistant to extreme weather conditions. Available in different finishes.

Weight: 5.74 Kg

THE FACTORY Mesa Tumbona
THE FACTORY Table Sun Lounger

### **Ambients**