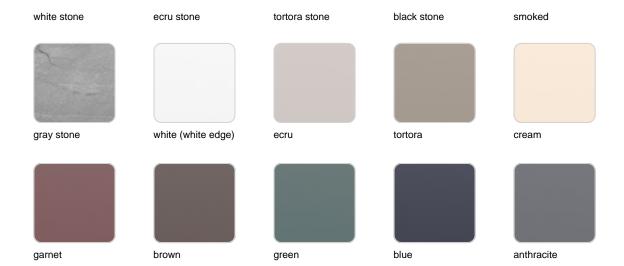

Products / Low Tables / The Factory Table Sun Lounger

# The factory table sun lounger

by Ramón Esteve

Vondom's The Factory collection, designed by Ramón Esteve, is inspired by the castiron architecture of New York. This collection combines an industrial aesthetic with modern comfort, offering a selection of furniture that brings character and sophistication to any outdoor space.



### Info

### Description

Composing of an aluminum profile and deployed mesh, all materials and components are resistant to extreme weather conditions. Available in different finishes.

Weight: 5.74 Kg





THE FACTORY Mesa Tumbona
THE FACTORY Table Sun Lounger

### **Finishes**

#### finishes

#### ALUMINIUM Ref. 54623



Lacquered aluminium profile.

## tabletops

Solid Core Ref. 54623TBL













### **Ambients**