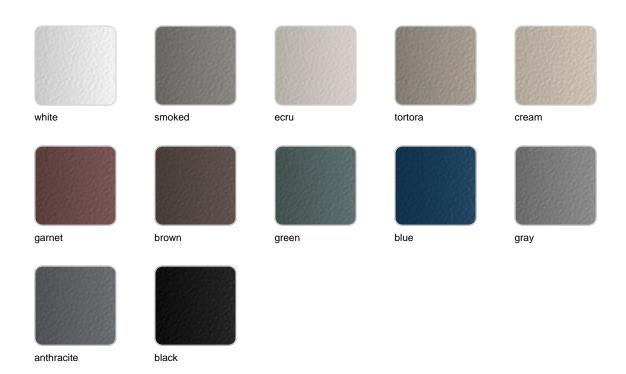

### **Finishes**

#### finishes

#### ALUMINIUM Ref. 54623

Lacquered aluminium profile.