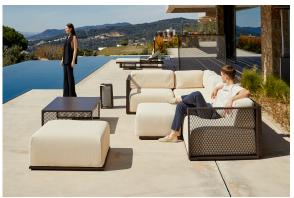

# The factory table sun lounger

by Ramón Esteve

Vondom's The Factory collection, designed by Ramón Esteve, is inspired by the castiron architecture of New York. This collection combines an industrial aesthetic with modern comfort, offering a selection of furniture that brings character and sophistication to any outdoor space.

### Description

Composing of an aluminum profile and deployed mesh, all materials and components are resistant to extreme weather conditions. Available in different finishes.

Weight: 5.74 Kg

THE FACTORY Mesa Tumbona
THE FACTORY Table Sun Lounger

### **Ambients**