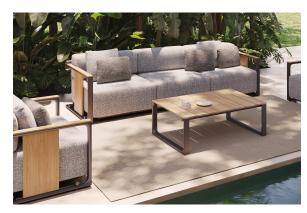

es / Tulum Coffee Table

# Tulum coffee table

by Eugeni Quitllet

Tulum, designed by <u>Eugeni Quitllet</u>, is a collection of <u>designer furniture</u> to live freely anywhere in the world.





#### Info

#### Description

The coffee table in the collection is characterised by its aluminium structure treated with epoxy paint and precise welding, guaranteeing durability and strength. Its surface is made of Indonesian teak wood

slats, adding a touch of natural elegance.

This table perfectly combines high quality materials with an aesthetic design.

Weight: 14 Kg



Tulum. Mesa Café Tulum. Coffee Table ref. 65074

# **VOUDOM**

## **Finishes**

#### finishes

#### ALUMINIUM Ref. 65074E



### tabletops

Teak Ref. 65074TBL





natural teak weathered teak

# **VOUDOM**

## **Ambients**