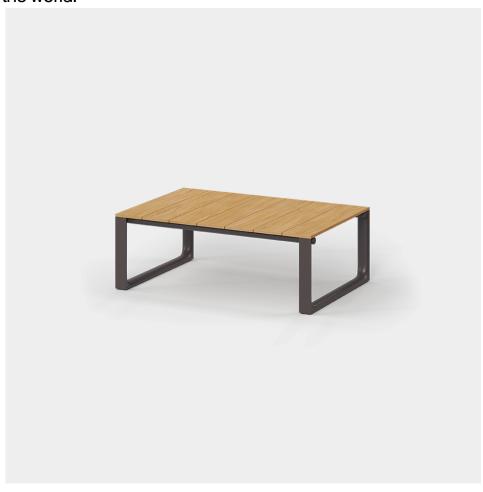

# Tulum coffee table

by Eugeni Quitllet

Tulum, designed by <u>Eugeni Quitllet</u>, is a collection of <u>designer furniture</u> to live freely anywhere in the world.

#### Description

The coffee table in the collection is characterised by its aluminium structure treated with epoxy paint and precise welding, guaranteeing durability and strength. Its surface is made of Indonesian teak wood

slats, adding a touch of natural elegance.

This table perfectly combines high quality materials with an aesthetic design.

Weight: 14 Kg

Tulum. Mesa Café Tulum. Coffee Table ref. 65074