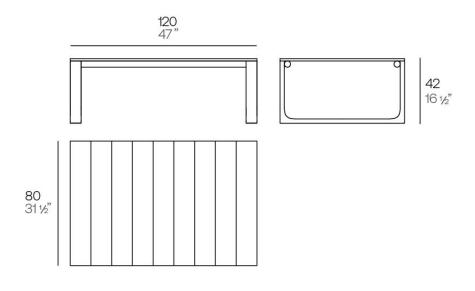

#### Info

#### Description

The coffee table in the collection is characterised by its aluminium structure treated with epoxy paint and precise welding, guaranteeing durability and strength. Its surface is made of Indonesian teak wood

slats, adding a touch of natural elegance.

This table perfectly combines high quality materials with an aesthetic design.

Weight: 14 Kg

Tulum. Mesa Café Tulum. Coffee Table ref. 65074