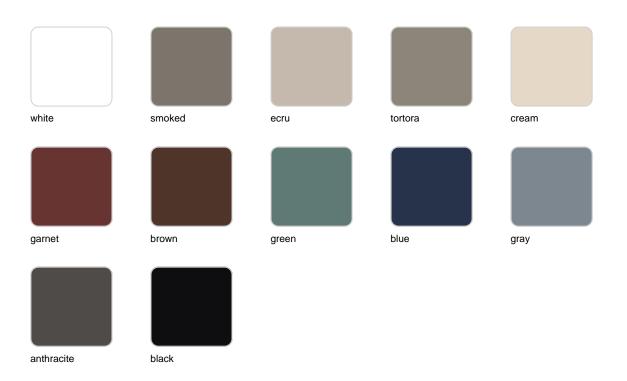

Products / Low Tables / Tulum Coffee Table

# Tulum coffee table

by Eugeni Quitllet

Tulum, designed by <u>Eugeni Quitllet</u>, is a collection of <u>designer furniture</u> to live freely anywhere in the world.





#### Info

#### Description

The coffee table in the collection is characterised by its aluminium structure treated with epoxy paint and precise welding, guaranteeing durability and strength. Its surface is made of Indonesian teak wood

slats, adding a touch of natural elegance.

This table perfectly combines high quality materials with an aesthetic design.

Weight: 14 Kg



Tulum. Mesa Café Tulum. Coffee Table ref. 65074

# **VOUDOM**

## **Finishes**

#### finishes

#### ALUMINIUM Ref. 65074E



### tabletops

Teak Ref. 65074TBL





natural teak weathered teak

# **VOUDOM**

## **Ambients**