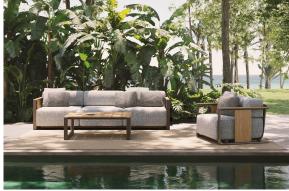

/ Tulum Coffee Table

# Tulum coffee table

by Eugeni Quitllet

Tulum, designed by <u>Eugeni Quitllet</u>, is a collection of <u>designer furniture</u> to live freely anywhere in the world.





#### Info

#### Description

The coffee table in the collection is characterised by its aluminium structure treated with epoxy paint and precise welding, guaranteeing durability and strength. Its surface is made of Indonesian teak wood

slats, adding a touch of natural elegance.

This table perfectly combines high quality materials with an aesthetic design.

Weight: 14 Kg



Tulum. Mesa Café Tulum. Coffee Table ref. 65074

# **VOUDOM**

## **Finishes**

#### finishes

#### ALUMINIUM Ref. 65074E



### tabletops

Teak Ref. 65074TBL





natural teak weathered teak

# **VOUDOM**

## **Ambients**