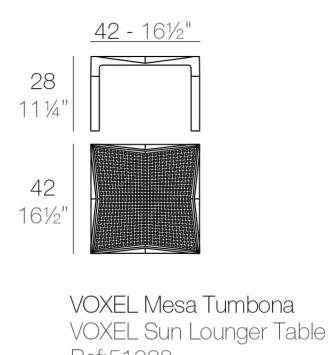

Products / Low Tables / Voxel Side Table

## Voxel side table by Karim Rashid



GOOD DESIGN 2021 WINNER Voxel sun lounger

The design furniture Voxel Collection, designed by <u>Karim Rashid</u> for <u>Vondom</u>, is characterised by its **geometric and faceted forms**, all made through injection moulding plastic. Formed by a <u>chair</u>, an <u>armchair</u>, a <u>sun lounger</u> and the new <u>bar stool</u>.



# **VOИDOM**

## Info

#### Description

Made from polypropylene and reinforced with fiberglass manufactured by gas injection. Stackable . Available in various colors. Suitable for indoor and outdoor use. 100% Recyclable.

Weight: 2 Kg



Ref:51038

## **VOИDOM**

## **Finishes**

finishes BASIC PP Ref. 51038

Available in various colors



## Ambients