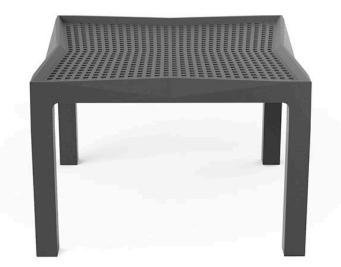

Products / Low Tables / Voxel Side Table

## Voxel side table by Karim Rashid

GOOD DESIGN 2021 WINNER Voxel sun lounger

The design furniture Voxel Collection, designed by <u>Karim Rashid</u> for <u>Vondom</u>, is characterised by its **geometric and faceted forms**, all made through injection moulding plastic. Formed by a <u>chair</u>, an <u>armchair</u>, a <u>sun lounger</u> and the new <u>bar stool</u>.

#### Description

Made from polypropylene and reinforced with fiberglass manufactured by gas injection. Stackable . Available in various colors. Suitable for indoor and outdoor use. 100% Recyclable.

Weight: 2 Kg