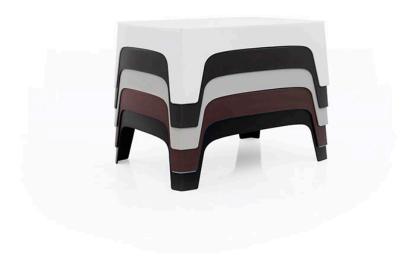

## Solid coffee table

by Stefano Giovannoni

Solid outdoor furniture collection, designed by <u>Stefano Giovannoni</u> for <u>Vondom</u>. It's a group of items which, although **being light offer stability** thanks to their geometric and well-defined cut, as if they were sculpted from stone.

#### Description

Made of injected polypropylene with mineral additives. Stackable. Available in several colors. Item suitable for indoor and outdoor use.

Weight: 10 Kg