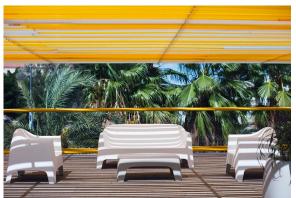

## Solid coffee table

by Stefano Giovannoni

Solid outdoor furniture collection, designed by <u>Stefano Giovannoni</u> for <u>Vondom</u>. It's a group of items which, although **being light offer stability** thanks to their geometric and well-defined cut, as if they were sculpted from stone.

## **Ambients**