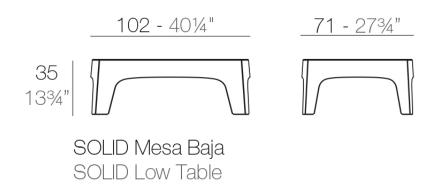

#### Description

Made of injected polypropylene with mineral additives. Stackable. Available in several colors. Item suitable for indoor and outdoor use.

Weight: 10 Kg