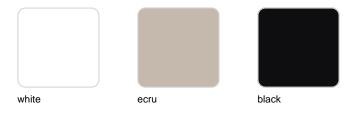

Products / Low Tables / Solid Coffee Table

## Solid coffee table

by Stefano Giovannoni

Solid outdoor furniture collection, designed by <u>Stefano Giovannoni</u> for <u>Vondom</u>. It's a group of items which, although **being light offer stability** thanks to their geometric and well-defined cut, as if they were sculpted from stone.



## **VOUDOM**

#### Info

#### Description

Made of injected polypropylene with mineral additives. Stackable. Available in several colors. Item suitable for indoor and outdoor use.

Weight: 10 Kg





### **Finishes**

#### finishes

BASIC PP Ref. 55026



Available in various colors

# **VOUDOM**

## **Ambients**