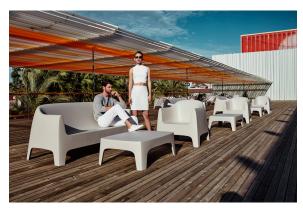

Products / Low Tables / Solid Coffee Table

## Solid coffee table

by Stefano Giovannoni

Solid outdoor furniture collection, designed by <u>Stefano Giovannoni</u> for <u>Vondom</u>. It's a group of items which, although **being light offer stability** thanks to their geometric and well-defined cut, as if they were sculpted from stone.



## **VOUDOM**

#### Info

#### Description

Made of injected polypropylene with mineral additives. Stackable. Available in several colors. Item suitable for indoor and outdoor use.

Weight: 10 Kg





### **Finishes**

#### finishes

BASIC PP Ref. 55026



Available in various colors

# **VOUDOM**

## **Ambients**