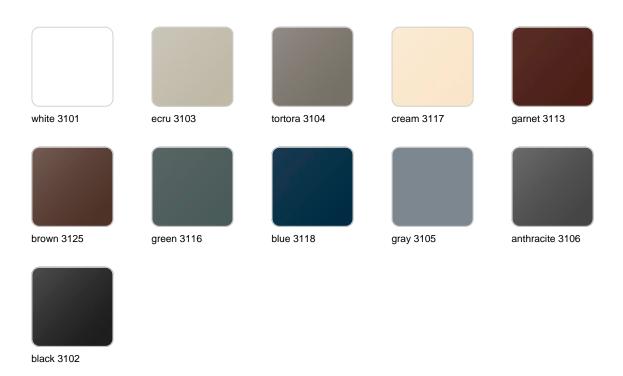

#### BASIC Ref. 51003

Matt Polyethylene

LACQUERED Ref. 51003F

Lacquered Polyethylene