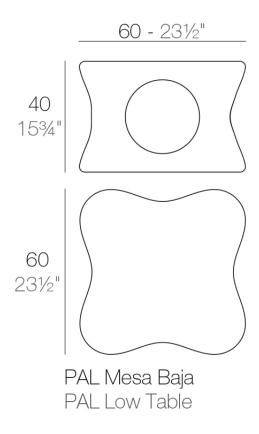

### Description

Made of polyethylene resin by rotational moulding. 100% Recyclable. Item suitable for indoor and outdoor use. Available in different finishes.

Weight: 9.5 Kg