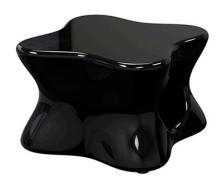

## Pal coffee table

by Karim Rashid

**Pal** is, as the name suggests, a friendly and modern line of **indoor & outdoor furniture design** by <u>Karim Rashid</u> for the Spanish brand <u>Vondom</u>. This collection is a selection of **exclusive**, **minimalistic and colorful collections** of design furniture.

### Description

Made of polyethylene resin by rotational moulding. 100% Recyclable. Item suitable for indoor and outdoor use. Available in different finishes.

Weight: 9.5 Kg