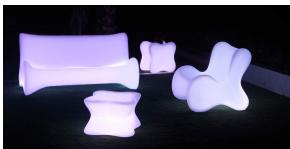

## lighting

WHITE LED Ref. 51003W

ice 2101

White internally lit unit with LED technology. Available only in matte ice white finish.

RGBW LED Ref. 51003L

Unit with internal lighting with RGBW LED technology and remote control unit for switching colors. Available only in matte ice white finish. Remote control included.