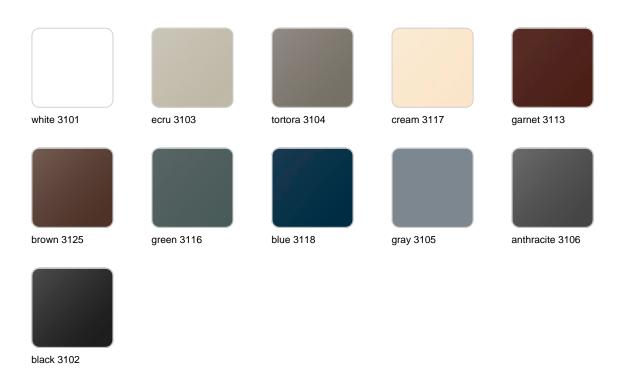

## **Finishes**

#### finishes

#### BASIC Ref. 53035

Matt Polyethylene

LACQUERED Ref. 53035F

Lacquered Polyethylene