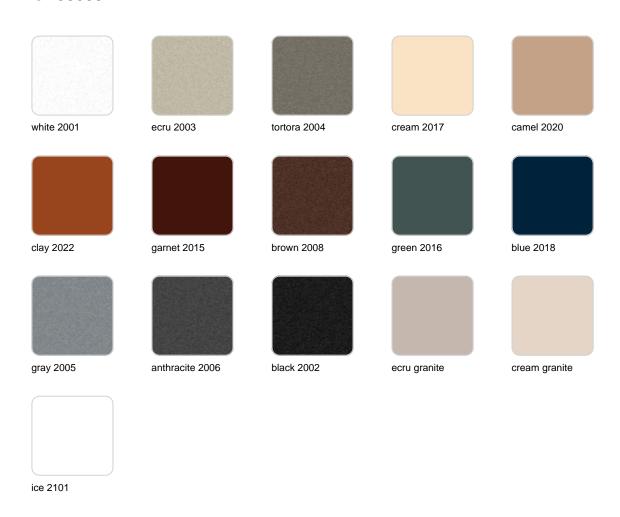

## **Finishes**

#### finishes

#### BASIC Ref. 53035

Matt Polyethylene

LACQUERED Ref. 53035F

Lacquered Polyethylene