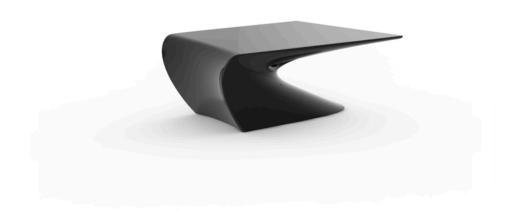

Products / Low Tables / Wing Coffee Table 116x79x46

# Wing coffee table 116x79x46

by A-cero

The outdoor furniture's Wing Collection by <u>A-cero</u> for <u>Vondom</u>, was born as a result of the folding of the straight and curve lines projection mixed in a dynamic way.