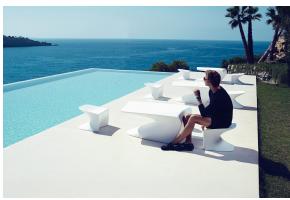

# Wing coffee table 116x79x46

by A-cero

The outdoor furniture's Wing Collection by <u>A-cero</u> for <u>Vondom</u>, was born as a result of the folding of the straight and curve lines projection mixed in a dynamic way.