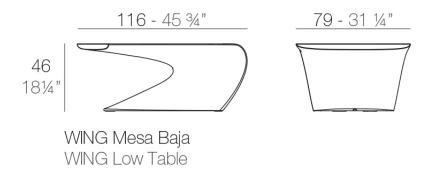

### Description

Made of polyethylene resin by rotational moulding. 100% Recyclable. Item suitable for indoor and outdoor use. Available in different finishes.

Weight: 15 Kg