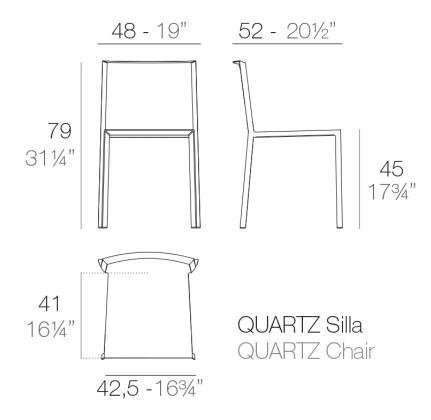

### Info

#### Description

Injected polypropylene with fiber glass. Stackable. Item suitable for indoor and outdoor use.

Weight: 3 Kg