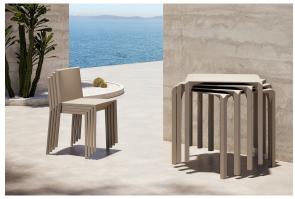

Products / Chairs / Quartz Chair

# Quartz chair

by Ramón Esteve

Created by Ramón Esteve for Vondom, it offers a perfect blend of elegance and functionality in outdoor furniture. With an orthogonal geometry and triangular profiles, this collection stands out for its visual lightness and timeless design.



# **VOUDOM**

### Info

#### Description

Injected polypropylene with fiber glass. Stackable. Item suitable for indoor and outdoor use.

Weight: 3 Kg





### **Accessories**

• Fabric

Fabric

# **VOUDOM**

### **Finishes**

#### finishes

BASIC PP Ref. 54194



Available in various colors

# **VOUDOM**

## **Ambients**