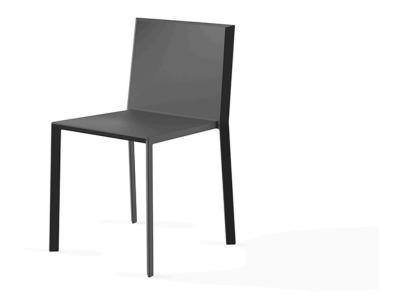

# Quartz chair

by Ramón Esteve

Created by Ramón Esteve for Vondom, it offers a perfect blend of elegance and functionality in outdoor furniture. With an orthogonal geometry and triangular profiles, this collection stands out for its visual lightness and timeless design.

#### Description

Injected polypropylene with fiber glass. Stackable. Item suitable for indoor and outdoor use.

Weight: 3 Kg