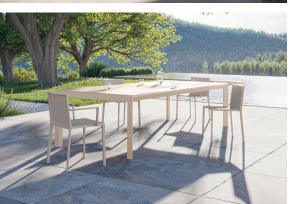

Products / Chairs / Quartz Chair

# Quartz chair

by Ramón Esteve

Created by Ramón Esteve for Vondom, it offers a perfect blend of elegance and functionality in outdoor furniture. With an orthogonal geometry and triangular profiles, this collection stands out for its visual lightness and timeless design.



# **VOUDOM**

### Info

#### Description

Injected polypropylene with fiber glass. Stackable. Item suitable for indoor and outdoor use.

Weight: 3 Kg





### **Accessories**

• Fabric

Fabric

# **VOUDOM**

### **Finishes**

#### finishes

BASIC PP Ref. 54194



Available in various colors

# **VOUDOM**

## **Ambients**