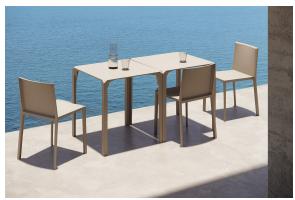

Products / Chairs / Quartz Chair

# Quartz chair

by Ramón Esteve

Created by Ramón Esteve for Vondom, it offers a perfect blend of elegance and functionality in outdoor furniture. With an orthogonal geometry and triangular profiles, this collection stands out for its visual lightness and timeless design.



# **VOUDOM**

### Info

#### Description

Injected polypropylene with fiber glass. Stackable. Item suitable for indoor and outdoor use.

Weight: 3 Kg





### **Accessories**

• Fabric

Fabric

# **VOUDOM**

### **Finishes**

#### finishes

BASIC PP Ref. 54194



Available in various colors

# **VOUDOM**

## **Ambients**