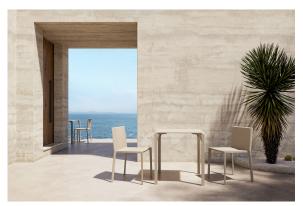

Products / Chairs / Quartz Chair

# Quartz chair

by Ramón Esteve

Created by Ramón Esteve for Vondom, it offers a perfect blend of elegance and functionality in outdoor furniture. With an orthogonal geometry and triangular profiles, this collection stands out for its visual lightness and timeless design.



# **VOUDOM**

### Info

#### Description

Injected polypropylene with fiber glass. Stackable. Item suitable for indoor and outdoor use.

Weight: 3 Kg





### **Accessories**

• Fabric

Fabric

# **VOUDOM**

### **Finishes**

#### finishes

BASIC PP Ref. 54194



Available in various colors

# **VOUDOM**

## **Ambients**