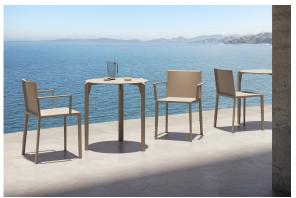

Products / Chairs / Quartz Chair

# Quartz chair

by Ramón Esteve

Created by Ramón Esteve for Vondom, it offers a perfect blend of elegance and functionality in outdoor furniture. With an orthogonal geometry and triangular profiles, this collection stands out for its visual lightness and timeless design.



# **VOUDOM**

### Info

#### Description

Injected polypropylene with fiber glass. Stackable. Item suitable for indoor and outdoor use.

Weight: 3 Kg





### **Accessories**

• Fabric

Fabric

# **VOUDOM**

### **Finishes**

#### finishes

BASIC PP Ref. 54194



Available in various colors

# **VOUDOM**

## **Ambients**