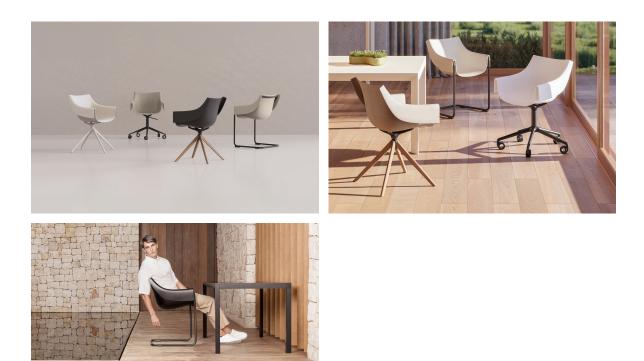

### Manta cantilever by Eugeni Quitllet

New outdoor and indoor chair collection. The versatile Manta chair adapts perfectly to any space, whether in a home, office, or public setting. This is all possible thanks to an interchangeable design made up of seats and bases to create countless combinations.

Available in various colors