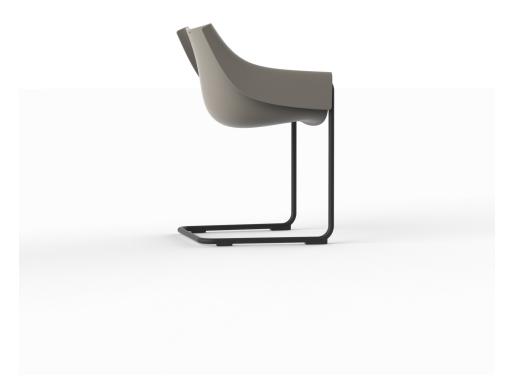

### Manta cantilever by Eugeni Quitllet

New outdoor and indoor chair collection. The versatile Manta chair adapts perfectly to any space, whether in a home, office, or public setting. This is all possible thanks to an interchangeable design made up of seats and bases to create countless combinations.