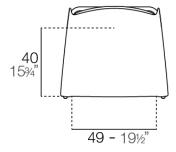

#### Description

Weight: 5.6 Kg

MANTA sillón cantilever MANTA cantilever armchair