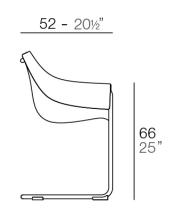

#### Description

Weight: 5.6 Kg

MANTA sillón cantilever MANTA cantilever armchair