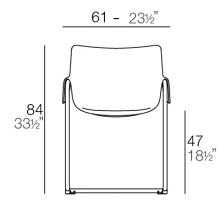

#### Description

Weight: 5.6 Kg

MANTA sillón cantilever MANTA cantilever armchair