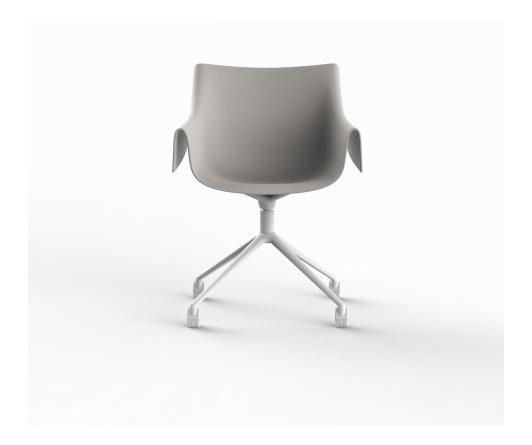

## Manta swivel caster armchair by Eugeni Quitllet

New outdoor and indoor chair collection. The versatile Manta chair adapts perfectly to any space, whether in a home, office, or public setting. This is all possible thanks to an interchangeable design made up of seats and bases to create countless combinations.

#### Description

Weight: 7.53 Kg

MANTA Sillón giratorio con ruedas MANTA swivel armchair with caster