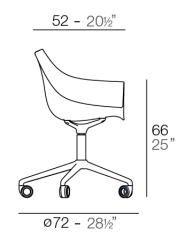

#### Description

Weight: 7.53 Kg

MANTA Sillón giratorio con ruedas MANTA swivel armchair with caster