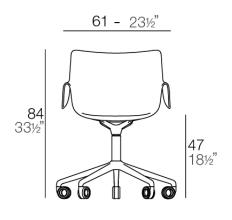

#### Description

Weight: 7.53 Kg

MANTA Sillón giratorio con ruedas MANTA swivel armchair with caster