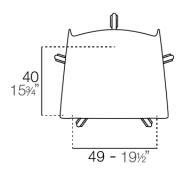

#### Description

Weight: 7.53 Kg

MANTA Sillón giratorio con ruedas MANTA swivel armchair with caster