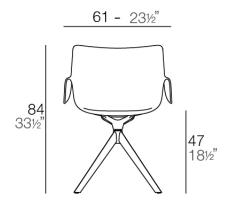

#### Description

Weight: 9.3 Kg

MANTA Sillón giratorio Pata madera MANTA swivel armchair with wooden legs