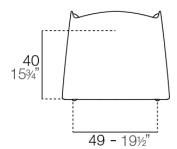

#### Description

Weight: 9.3 Kg

MANTA Sillón giratorio Pata madera MANTA swivel armchair with wooden legs