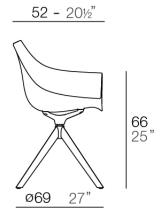

#### Description

Weight: 9.3 Kg

MANTA Sillón giratorio Pata madera MANTA swivel armchair with wooden legs