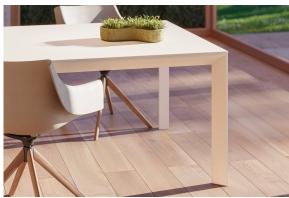

Products / Chairs / Manta Wooden Swivel Armchair

## Manta wooden swivel armchair

by Eugeni Quitllet

New outdoor and indoor chair collection. The versatile Manta chair adapts perfectly to any space, whether in a home, office, or public setting. This is all possible thanks to an interchangeable design made up of seats and bases to create countless combinations.



# **VOUDOM**

## Info

#### Description

Weight: 9.3 Kg







MANTA Sillón giratorio Pata madera MANTA swivel armchair with wooden legs



#### **Finishes**

#### finishes

BASIC PP Ref. 65055



Available in various colors

#### legs

LEGS Ref. 65055E



# **VOUDOM**

### **Ambients**