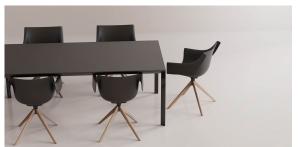

## Manta wooden swivel armchair

by Eugeni Quitllet

New outdoor and indoor chair collection. The versatile Manta chair adapts perfectly to any space, whether in a home, office, or public setting. This is all possible thanks to an interchangeable design made up of seats and bases to create countless combinations.

#### finishes

BASIC PP Ref. 65055

Available in various colors

#### legs

LEGS Ref. 65055E