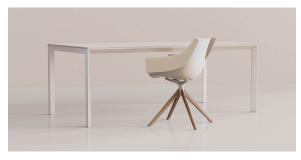

## Manta wooden swivel armchair

by Eugeni Quitllet

New outdoor and indoor chair collection. The versatile Manta chair adapts perfectly to any space, whether in a home, office, or public setting. This is all possible thanks to an interchangeable design made up of seats and bases to create countless combinations.

#### Description

Weight: 9.3 Kg

MANTA Sillón giratorio Pata madera MANTA swivel armchair with wooden legs

#### legs

LEGS Ref. 65055E