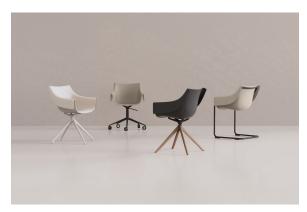

## Manta wooden swivel armchair

by Eugeni Quitllet

New outdoor and indoor chair collection. The versatile Manta chair adapts perfectly to any space, whether in a home, office, or public setting. This is all possible thanks to an interchangeable design made up of seats and bases to create countless combinations.

### **Ambients**