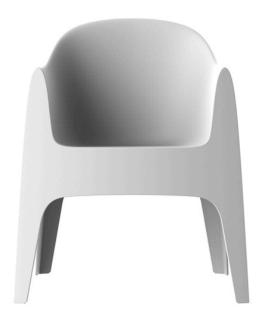

### Solid armchair by Stefano Giovannoni

Solid outdoor furniture collection, designed by <u>Stefano Giovannoni</u> for <u>Vondom</u>. It's a group of items which, although **being light offer stability** thanks to their geometric and well-defined cut, as if they were sculpted from stone.

#### Description

Made of injected polypropylene with mineral additives. Stackable. Available in several colors. Item suitable for indoor and outdoor use.

Weight: 7.5 Kg