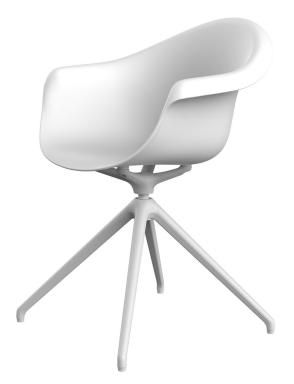

## Incasso swivel armchair

### by Archirivolto Design

A highly customizable armchair, from the seat to the base, the color and even the material. Designed by <u>Archirivolto Design</u>.