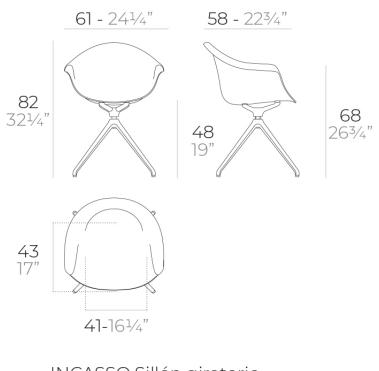

#### Description

Made from polypropylene and reinforced with fiberglass manufactured by gas injection. Available in various colors. Suitable for indoor and outdoor use.

Weight: 8.6 Kg

INCASSO Sillón giratorio INCASSO Swivel Armchair