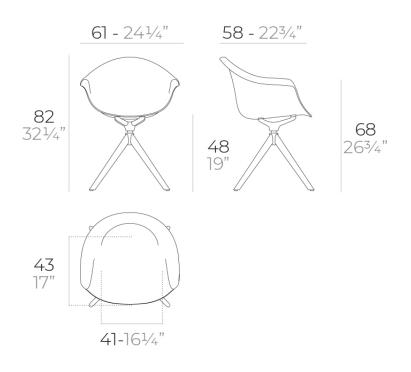

Products / Chairs / Incasso Swivel Armchair With Wooden Legs

## Incasso swivel armchair with wooden legs by Archirivolto Design

A highly customizable armchair, from the seat to the base, the color and even the material. Designed by <u>Archirivolto Design</u>.



# **VOИDOM**

### Info

### Description

Made from polypropylene and reinforced with fiberglass manufactured by gas injection. Available in various colors. Suitable for indoor and outdoor use.

Weight: 9.3 Kg



#### INCASSO Sillón giratorio madera INCASSO Wooden swivel Armchair

## **VOИDOM**

### **Finishes**

| finishes               |                |       |      |  |
|------------------------|----------------|-------|------|--|
| BASIC PP<br>Ref. 56032 |                |       |      |  |
| white                  | есги           | black |      |  |
|                        | various colors |       |      |  |
| legs                   |                |       |      |  |
| LEGS                   |                |       | <br> |  |
| Ref. 65055E            |                |       |      |  |







white wood 2



white wood 1

negro wood 2

negro wood 1



### Ambients