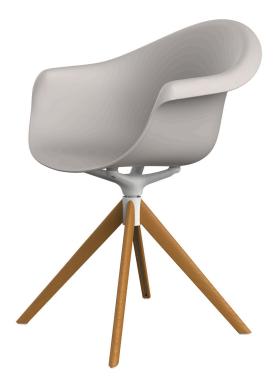

## Incasso swivel armchair with wooden legs by Archirivolto Design

A highly customizable armchair, from the seat to the base, the color and even the material. Designed by <u>Archirivolto Design</u>.

### Description

Made from polypropylene and reinforced with fiberglass manufactured by gas injection. Available in various colors. Suitable for indoor and outdoor use.

Weight: 9.3 Kg