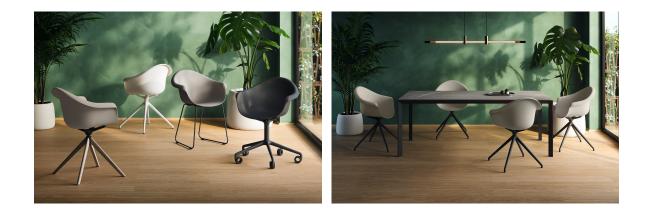

lass manufactured by gas injection. Available in various colors. Suitable for indoor and outdoor use.

Weight: 9.3 Kg



#### INCASSO Sillón giratorio madera INCASSO Wooden swivel Armchair

## **VOИDOM**

### **Finishes**

| finishes               |                |       |      |  |
|------------------------|----------------|-------|------|--|
| BASIC PP<br>Ref. 56032 |                |       |      |  |
| white                  | есги           | black |      |  |
|                        | various colors |       |      |  |
| legs                   |                |       |      |  |
| LEGS                   |                |       | <br> |  |
| Ref. 65055E            |                |       |      |  |







white wood 2



white wood 1

negro wood 2

negro wood 1



### Ambients