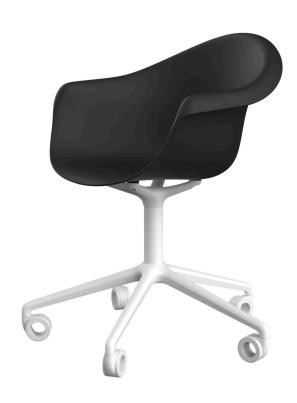

## Incasso swivel armchair with caster

by Archirivolto Design

A highly customizable armchair, from the seat to the base, the color and even the material. Designed by <u>Archirivolto Design</u>.

### Description

Made from polypropylene and reinforced with fiberglass manufactured by gas injection. Available in various colors. Suitable for indoor and outdoor use.

Weight: 7.53 Kg