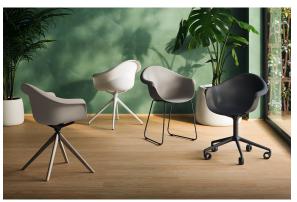

## Incasso swivel armchair with caster

by Archirivolto Design

A highly customizable armchair, from the seat to the base, the color and even the material. Designed by <u>Archirivolto Design</u>.

### Description

Made from polypropylene and reinforced with fiberglass manufactured by gas injection. Available in various colors. Suitable for indoor and outdoor use.

Weight: 7.53 Kg

#### finishes

BASIC PP Ref. 56033

Available in various colors

### legs

LEGS Ref. 65054E