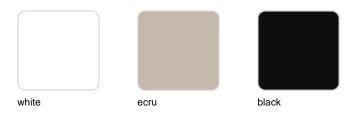

Products / Chairs / Incasso Swivel Armchair With Caster

## Incasso swivel armchair with caster

by Archirivolto Design

A highly customizable armchair, from the seat to the base, the color and even the material. Designed by <u>Archirivolto Design</u>.



## **VOUDOM**

### Info

### Description

Made from polypropylene and reinforced with fiberglass manufactured by gas injection. Available in various colors. Suitable for indoor and outdoor use.

Weight: 7.53 Kg





## **Finishes**

#### finishes

BASIC PP Ref. 56033



Available in various colors

### legs

LEGS Ref. 65054E



# **VOUDOM**

## **Ambients**