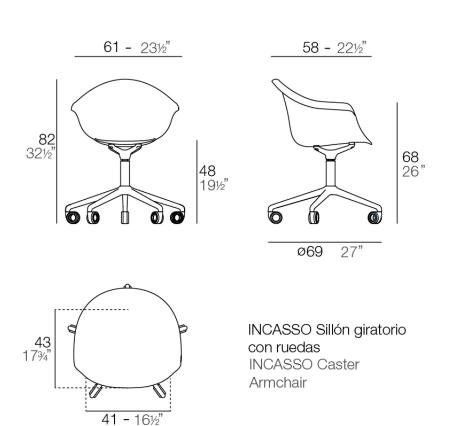

### Description

Made from polypropylene and reinforced with fiberglass manufactured by gas injection. Available in various colors. Suitable for indoor and outdoor use.

Weight: 7.53 Kg