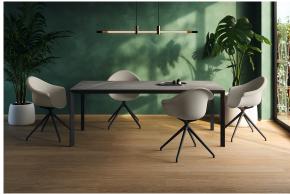

Products / Chairs / Incasso Swivel Armchair With Caster

## Incasso swivel armchair with caster

by Archirivolto Design

A highly customizable armchair, from the seat to the base, the color and even the material. Designed by <u>Archirivolto Design</u>.



## **VOUDOM**

### Info

### Description

Made from polypropylene and reinforced with fiberglass manufactured by gas injection. Available in various colors. Suitable for indoor and outdoor use.

Weight: 7.53 Kg





## **Finishes**

#### finishes

BASIC PP Ref. 56033



Available in various colors

### legs

LEGS Ref. 65054E



# **VOUDOM**

## **Ambients**