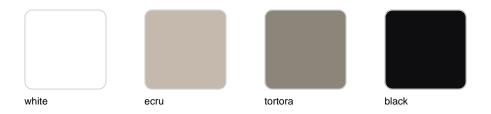

Products / Chairs / Spritz Chair With Armrests

## Spritz chair with armrests

by Archirivolto Design

Spritz, designed by Archirivolto Design, captures the essence of summer evenings with a line of outdoor furniture that combines simplicity and functionality. Inspired by white beach fences and their delicate geometries, each piece brings a touch of freshness and elegance to an outdoor space.



## **VOUDOM**

### Info

#### Description

Made of injected polypropylene with fiber glass. Stackable. Available in several colors. Item suitable for indoor and outdoor use.

Weight: 5.76 Kg





## **Accessories**

• Fabric

Fabric

## **VOUDOM**

### **Finishes**

#### finishes

BASIC PP Ref. 56015



Available in various colors

# **VOUDOM**

## **Ambients**