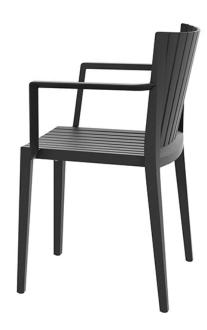

## Spritz chair with armrests

by Archirivolto Design

Spritz, designed by Archirivolto Design, captures the essence of summer evenings with a line of outdoor furniture that combines simplicity and functionality. Inspired by white beach fences and their delicate geometries, each piece brings a touch of freshness and elegance to an outdoor space.

#### Description

Made of injected polypropylene with fiber glass. Stackable. Available in several colors. Item suitable for indoor and outdoor use.

Weight: 5.76 Kg