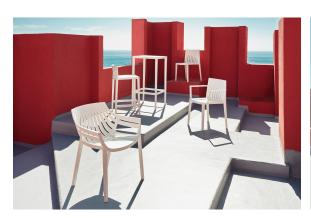

Products / Chairs / Spritz Chair With Armrests

## Spritz chair with armrests

by Archirivolto Design

Spritz, designed by Archirivolto Design, captures the essence of summer evenings with a line of outdoor furniture that combines simplicity and functionality. Inspired by white beach fences and their delicate geometries, each piece brings a touch of freshness and elegance to an outdoor space.



## **VOUDOM**

### Info

#### Description

Made of injected polypropylene with fiber glass. Stackable. Available in several colors. Item suitable for indoor and outdoor use.

Weight: 5.76 Kg





## **Accessories**

• Fabric

Fabric

## **VOUDOM**

### **Finishes**

#### finishes

BASIC PP Ref. 56015



Available in various colors

# **VOUDOM**

## **Ambients**