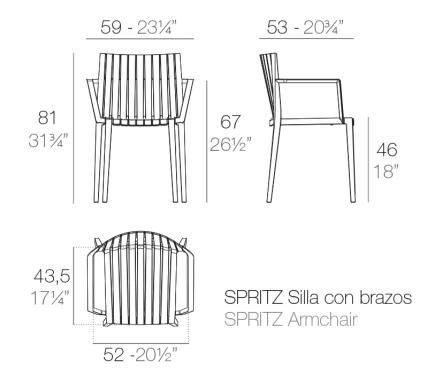

#### Description

Made of injected polypropylene with fiber glass. Stackable. Available in several colors. Item suitable for indoor and outdoor use.

Weight: 5.76 Kg