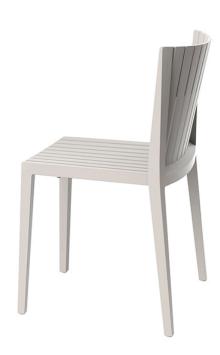

## Spritz chair

by Archirivolto Design

Spritz, designed by Archirivolto Design, captures the essence of summer evenings with a line of outdoor furniture that combines simplicity and functionality. Inspired by white beach fences and their delicate geometries, each piece brings a touch of freshness and elegance to an outdoor space.