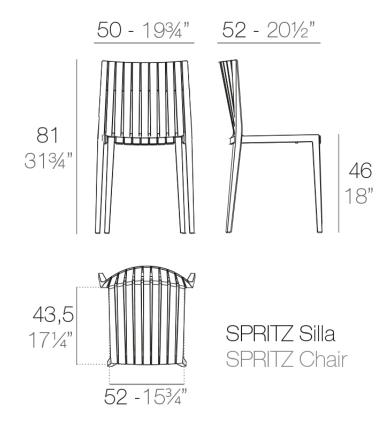

#### Description

Made of injected polypropylene with fiber glass. Stackable. Available in several colors. Item suitable for indoor and outdoor use.

Weight: 5.01 Kg