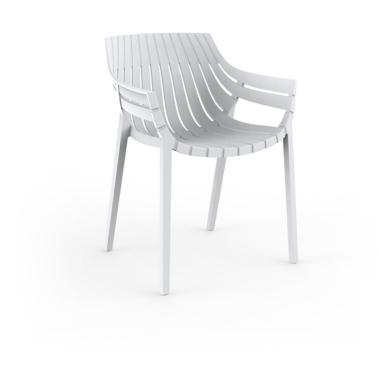

## Spritz armchair

by Archirivolto Design

Spritz, designed by Archirivolto Design, captures the essence of summer evenings with a line of outdoor furniture that combines simplicity and functionality. Inspired by white beach fences and their delicate geometries, each piece brings a touch of freshness and elegance to an outdoor space.

#### Description

Made of injected polypropylene with fiber glass. Stackable. Available in several colors. Item suitable for indoor and outdoor use.

Weight: 6.01 Kg