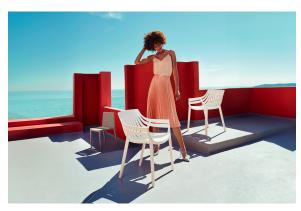

Products / Chairs / Spritz Armchair

## Spritz armchair

by Archirivolto Design

Spritz, designed by Archirivolto Design, captures the essence of summer evenings with a line of outdoor furniture that combines simplicity and functionality. Inspired by white beach fences and their delicate geometries, each piece brings a touch of freshness and elegance to an outdoor space.



### **VOUDOM**

### Info

#### Description

Made of injected polypropylene with fiber glass. Stackable. Available in several colors. Item suitable for indoor and outdoor use.

Weight: 6.01 Kg





### **Accessories**

• Fabric

Fabric

## **VOUDOM**

### **Finishes**

#### finishes

BASIC PP Ref. 56017



Available in various colors

# **VOUDOM**

### **Ambients**