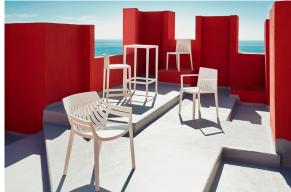

## Spritz armchair

by Archirivolto Design

Spritz, designed by Archirivolto Design, captures the essence of summer evenings with a line of outdoor furniture that combines simplicity and functionality. Inspired by white beach fences and their delicate geometries, each piece brings a touch of freshness and elegance to an outdoor space.