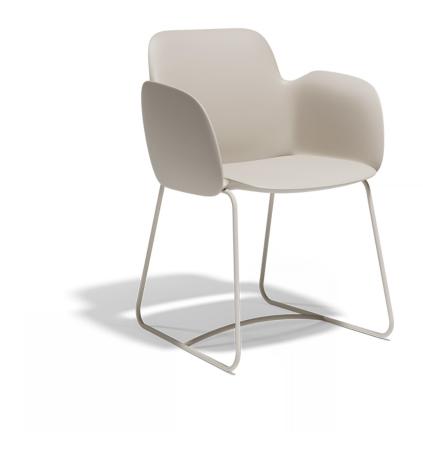

## Pezzettina armchair

by Archirivolto Design

Pezzettina <u>outdoor furniture</u> collection is designed by <u>Archirivolto Design</u> for <u>Vondom</u>. Is a collection inspired by nature, a thought and a unique inspiration that materialize in an original product with fluid and expressive forms.

#### Description

Made of polyethylene resin by rotational moulding. The legs are made in stainless Steel with power coated in colour to match the seat. Item suitable for indoor and outdoor use. Available in different finishes.