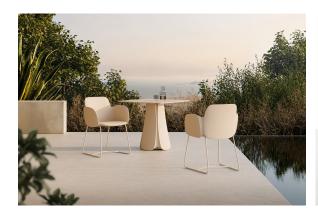

## Pezzettina armchair

by Archirivolto Design

Pezzettina <u>outdoor furniture</u> collection is designed by <u>Archirivolto Design</u> for <u>Vondom</u>. Is a collection inspired by nature, a thought and a unique inspiration that materialize in an original product with fluid and expressive forms.

### **Ambients**