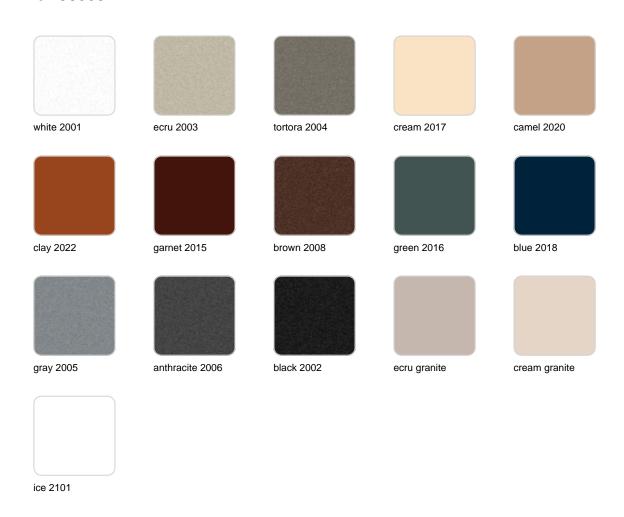

### **Finishes**

#### finishes

#### BASIC Ref. 56005

Matt Polyethylene

LACQUERED Ref. 56005F

Lacquered Polyethylene