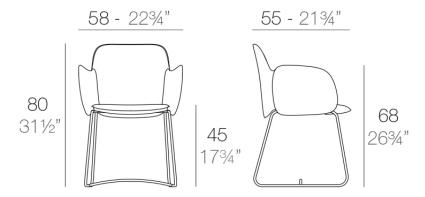

Products / Chairs / Pezzettina Armchair

## Pezzettina armchair

by Archirivolto Design

Pezzettina <u>outdoor furniture</u> collection is designed by <u>Archirivolto Design</u> for <u>Vondom</u>. Is a collection inspired by nature, a thought and a unique inspiration that materialize in an original product with fluid and expressive forms.



#### Info

#### Description

Made of polyethylene resin by rotational moulding. The legs are made in stainless Steel with power coated in colour to match the seat. Item suitable for indoor and outdoor use. Available in different finishes.

Weight: 10.86 Kg



PEZZETTINA Silla con brazos
PEZZETTINA Armchair

### **Finishes**

#### finishes

#### BASIC Ref. 56005



Matt Polyethylene

LACQUERED Ref. 56005F



Lacquered Polyethylene

### **Ambients**