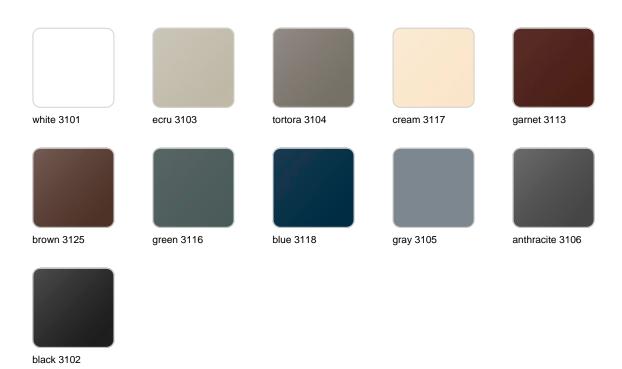

### **Finishes**

#### finishes

#### BASIC Ref. 56005

Matt Polyethylene

LACQUERED Ref. 56005F

Lacquered Polyethylene