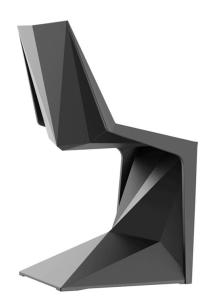

## Voxel chair

by Karim Rashid

The design furniture Voxel Collection, designed by <u>Karim Rashid</u> for <u>Vondom</u>, is characterised by its **geometric and faceted forms**, all made through injection moulding plastic. Formed by a <u>chair</u>, an <u>armchair</u>, a <u>sun lounger</u> and the new <u>bar stool</u>.