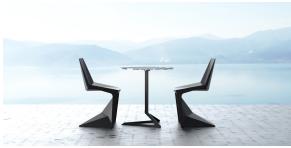

Products / Chairs / Voxel Chair

## Voxel chair

by Karim Rashid



The design furniture Voxel Collection, designed by <u>Karim Rashid</u> for <u>Vondom</u>, is characterised by its **geometric and faceted forms**, all made through injection moulding plastic. Formed by a <u>chair</u>, an <u>armchair</u>, a <u>sun lounger</u> and the new <u>bar stool</u>.



# **VOUDOM**

### Info

#### Description

Made of injected polypropylene with fiber glass. Stackable. Available in several colors. Item suitable for indoor and outdoor use.

Weight: 6.5 Kg





## **Finishes**

#### finishes

BASIC PP Ref. 51033



Available in various colors

# **VOUDOM**

## **Ambients**