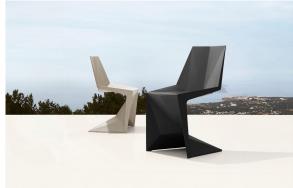

## Voxel chair

by Karim Rashid

The design furniture Voxel Collection, designed by <u>Karim Rashid</u> for <u>Vondom</u>, is characterised by its **geometric and faceted forms**, all made through injection moulding plastic. Formed by a <u>chair</u>, an <u>armchair</u>, a <u>sun lounger</u> and the new <u>bar stool</u>.

#### Description

Made of injected polypropylene with fiber glass. Stackable. Available in several colors. Item suitable for indoor and outdoor use.

Weight: 6.5 Kg