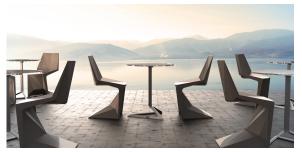

Products / Chairs / Voxel Chair

## Voxel chair

by Karim Rashid



The design furniture Voxel Collection, designed by <u>Karim Rashid</u> for <u>Vondom</u>, is characterised by its **geometric and faceted forms**, all made through injection moulding plastic. Formed by a <u>chair</u>, an <u>armchair</u>, a <u>sun lounger</u> and the new <u>bar stool</u>.



# **VOUDOM**

### Info

#### Description

Made of injected polypropylene with fiber glass. Stackable. Available in several colors. Item suitable for indoor and outdoor use.

Weight: 6.5 Kg





## **Finishes**

#### finishes

BASIC PP Ref. 51033



Available in various colors

# **VOUDOM**

## **Ambients**