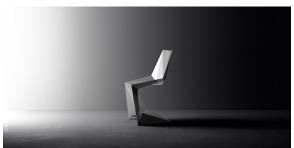

## Voxel chair

by Karim Rashid

The design furniture Voxel Collection, designed by <u>Karim Rashid</u> for <u>Vondom</u>, is characterised by its **geometric and faceted forms**, all made through injection moulding plastic. Formed by a <u>chair</u>, an <u>armchair</u>, a <u>sun lounger</u> and the new <u>bar stool</u>.