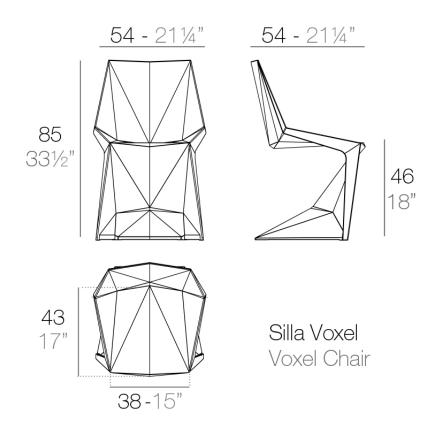

#### Description

Made of injected polypropylene with fiber glass. Stackable. Available in several colors. Item suitable for indoor and outdoor use.

Weight: 6.5 Kg