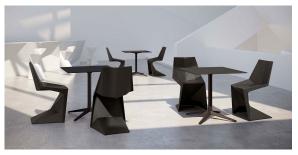

## Voxel chair

by Karim Rashid

The design furniture Voxel Collection, designed by <u>Karim Rashid</u> for <u>Vondom</u>, is characterised by its **geometric and faceted forms**, all made through injection moulding plastic. Formed by a <u>chair</u>, an <u>armchair</u>, a <u>sun lounger</u> and the new <u>bar stool</u>.