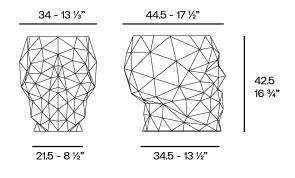

Products / Stools & Ottomans / Skull Stool

### Skull stool by Teresa Sapey

Skull is a celebration of bold beauty and intrigue. Inspired by the skulls that caught her attention on various trips, Sapey has created a series of pieces that blend art and functionality. Each element radiates an aura of intrigue and unique style, destined to become the center of attention.



# **VOИDOM**

### Info

#### Description

Weight: 3.4 Kg



Skull. Stool Skull. Taburete 46104

## **VOИDOM**

#### Finishes

finishes BASIC Ref. 46104 white 2001 ecru 2003 tortora 2004 cream 2017 camel 2020 blue 2018 clay 2022 garnet 2015 brown 2008 green 2016 gray 2005 anthracite 2006 black 2002 ecru granite cream granite



ice 2101

Matt Polyethylene

LACQUERED Ref. 46104F

## **VOИDOM**

| white 3101 | ecru 3103  | tortora 3104 | cream 3117 | garnet 3113     |
|------------|------------|--------------|------------|-----------------|
|            |            |              |            |                 |
| brown 3125 | green 3116 | blue 3118    | gray 3105  | anthracite 3106 |
|            |            |              |            |                 |

black 3102

Lacquered Polyethylene



RGBW LED BATTERY Ref. 46104DY

Unit with internal lig