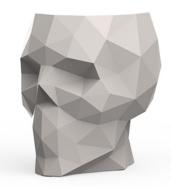

### Skull stool by Teresa Sapey

Skull is a celebration of bold beauty and intrigue. Inspired by the skulls that caught her attention on various trips, Sapey has created a series of pieces that blend art and functionality. Each element radiates an aura of intrigue and unique style, destined to become the center of attention.

#### Description

Weight: 3.4 Kg

Skull. Stool Skull. Taburete 46104