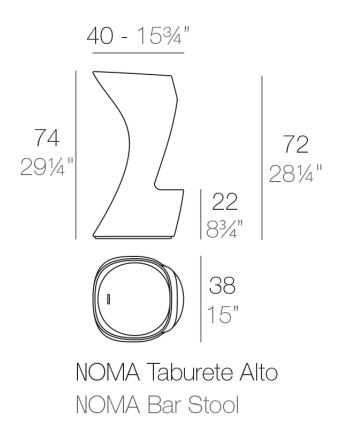

### Info

### Description

Made of polyethylene resin by rotational moulding. 100% Recyclable. Item suitable for indoor and outdoor use. Available in different finishes.

Weight: 5.5 Kg