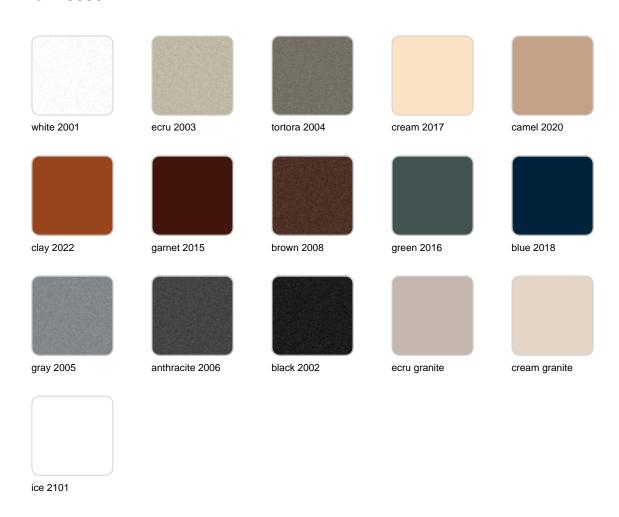

### **Finishes**

#### finishes

#### BASIC Ref. 45038A

Matt Polyethylene

LACQUERED Ref. 45038F

Lacquered Polyethylene