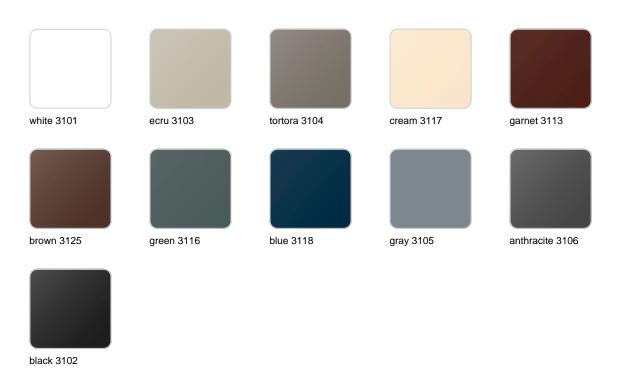

### **Finishes**

#### finishes

#### BASIC Ref. 45038A

Matt Polyethylene

LACQUERED Ref. 45038F

Lacquered Polyethylene