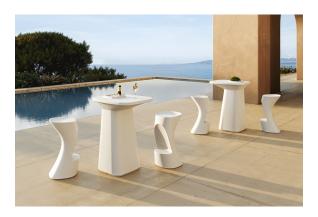

multaneously via the DMX transmitter (not included). There are two options to choose from: Professional XLR DMX and Home WIFI DMX. (Remote control included). Optional battery

RGBW LED BATTERY Ref. 45038Y



Unit with internal lighting with battery-powered RGBW LED technology. Includes charger and remote control for switching colors and charger. Available only in matte ice white finish.

RGBW LED DMX BATTERY Ref. 45038DY



Unit with internal lighting with RGBW LED technology and remote control unit for switching colors. Also controlLED by DMX-1024 (wireless), enabling communication between one or more products simultaneously via the DMX



transmitter (not included). There are two options to choose from: Professional XLR DMX and Home WIFI DMX. (Remote control included).

## **Ambients**