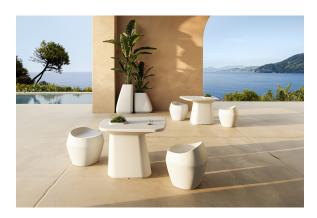

transmitter (not included). There are two options to choose from: Professional XLR DMX and Home WIFI DMX. (Remote control included). Optional battery

RGBW LED BATTERY Ref. 45059Y



ice 2101

Unit with internal lighting with battery-powered RGBW LED technology. Includes charger and remote control for switching colors and charger. Available only in matte ice white finish.

**RGBW LED DMX BATTERY** 



Ref. 45059DY



ice 2101

Unit with internal lighting with RGBW LED technology and remote control unit for switching colors. Also controlLED by DMX-1024 (wireless), enabling communication between one or more products simultaneously via the DMX transmitter (not included). There are two options to choose from: Professional XLR DMX and Home WIFI DMX. (Remote control included).

## **Ambients**