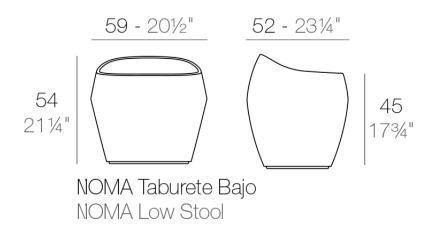

Products / Stools & Ottomans / Noma Stool

## Noma stool

by Javier Mariscal

The Noma Collection, designed by <u>Javier Mariscal</u> for the Spanish brand <u>Vondom</u>, is a group of outdoor items. There was an aim to create a new typology of furniture by combining the functions of a flowerpot and an outdoor table, and thus NOMA was born, a collection **characterized by its originality and versatile nature**.

### Description

Made of polyethylene resin by rotational moulding. 100% Recyclable. Item suitable for indoor and outdoor use. Available in different finishes.

Weight: 5.5 Kg