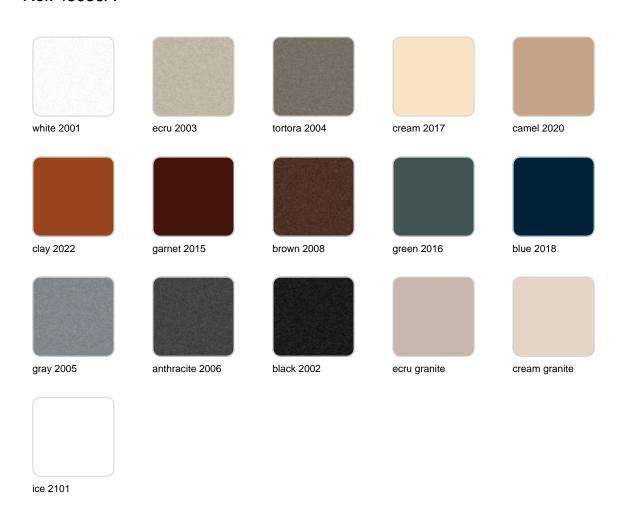

## **Finishes**

#### finishes

#### BASIC Ref. 45059A

Matt Polyethylene

LACQUERED Ref. 45059F

Lacquered Polyethylene