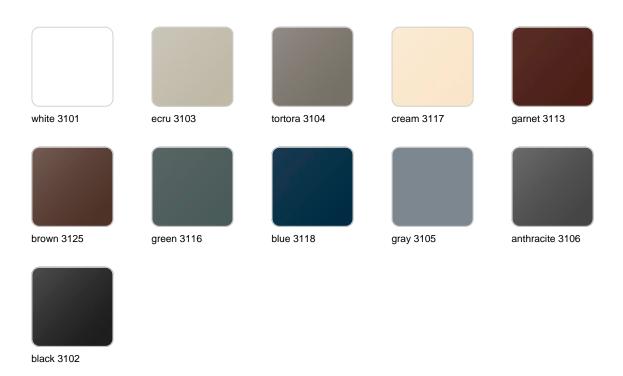

## **Finishes**

#### finishes

#### BASIC Ref. 45059A

Matt Polyethylene

LACQUERED Ref. 45059F

Lacquered Polyethylene