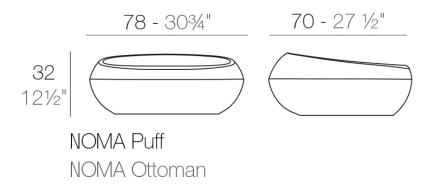

### Description

Made of polyethylene resin by rotational moulding. 100% Recyclable. Item suitable for indoor and outdoor use. Available in different finishes.

Weight: 7 Kg