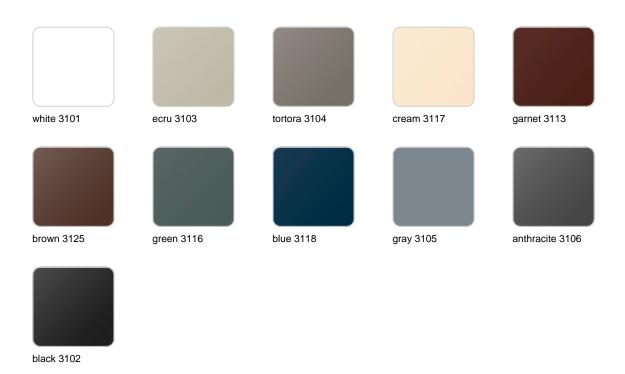

#### BASIC Ref. 45080A

Matt Polyethylene

LACQUERED Ref. 45080F

Lacquered Polyethylene