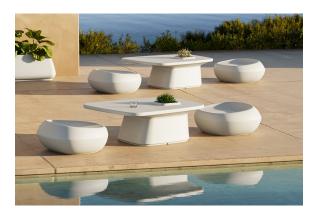

transmitter (not included). There are two options to choose from: Professional XLR DMX and Home WIFI DMX. (Remote control included). Optional battery

RGBW LED BATTERY Ref. 45080Y



ice 2101

Unit with internal lighting with battery-powered RGBW LED technology. Includes charger and remote control for switching colors and charger. Available only in matte ice white finish.

**RGBW LED DMX BATTERY** 



Ref. 45080DY



ice 2101

Unit with internal lighting with RGBW LED technology and remote control unit for switching colors. Also controlLED by DMX-1024 (wireless), enabling communication between one or more products simultaneously via the DMX transmitter (not included). There are two options to choose from: Professional XLR DMX and Home WIFI DMX. (Remote control included).

## **Ambients**