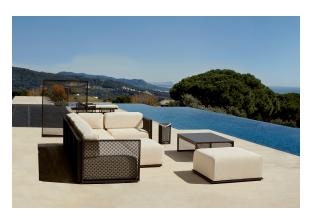

## The factory area divider 120×150

by Ramón Esteve

Vondom's The Factory collection, designed by Ramón Esteve, is inspired by the castiron architecture of New York. This collection combines an industrial aesthetic with modern comfort, offering a selection of furniture that brings character and sophistication to any outdoor space.

### **Ambients**