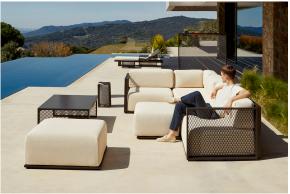

## The factory area divider 120×150

by Ramón Esteve

Vondom's The Factory collection, designed by Ramón Esteve, is inspired by the castiron architecture of New York. This collection combines an industrial aesthetic with modern comfort, offering a selection of furniture that brings character and sophistication to any outdoor space.

### **Ambients**