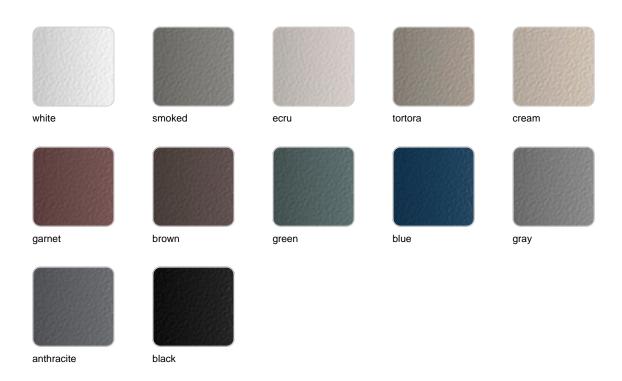

### **Finishes**

#### finishes

#### ALUMINIUM Ref. 54611

Lacquered aluminium profile.