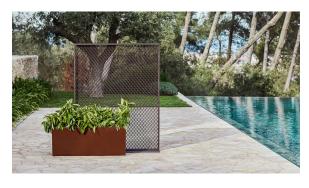

150

## The factory area divider 120×150

by Ramón Esteve

Vondom's The Factory collection, designed by Ramón Esteve, is inspired by the castiron architecture of New York. This collection combines an industrial aesthetic with modern comfort, offering a selection of furniture that brings character and sophistication to any outdoor space.



## **VOUDOM**

### Info

### Description

Space divider made with an aluminum profile and deployed mesh, all materials and components are resistant to extreme weather conditions. Available in different finishes.

Weight: 30.06 Kg



THE FACTORY Separador de Ambientes 120x150 THE FACTORY Room Divider 47 1/4"x 59 1/4"

# **VOUDOM**

### **Finishes**

#### finishes

#### ALUMINIUM Ref. 54611



Lacquered aluminium profile.

## **VOUDOM**

### **Ambients**