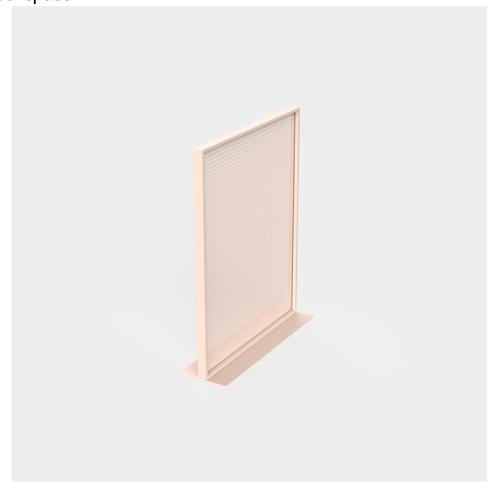

## The factory area divider 120×150

by Ramón Esteve

Vondom's The Factory collection, designed by Ramón Esteve, is inspired by the castiron architecture of New York. This collection combines an industrial aesthetic with modern comfort, offering a selection of furniture that brings character and sophistication to any outdoor space.

### Description

Space divider made with an aluminum profile and deployed mesh, all materials and components are resistant to extreme weather conditions. Available in different finishes.

Weight: 30.06 Kg