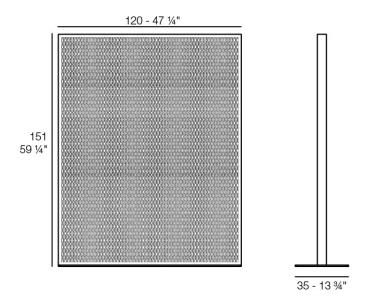

THE FACTORY Separador de Ambientes 120x150 THE FACTORY Room Divider 47 1/4"x 59 1/4"