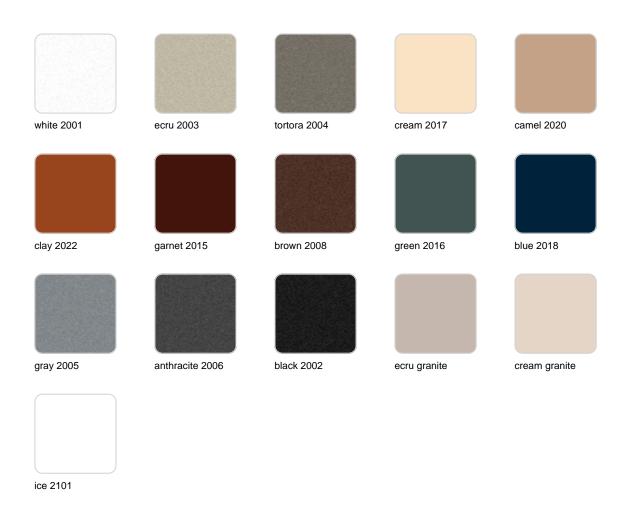

## **Finishes**

#### finishes

#### BASIC Ref. 49059A

Matt Polyethylene

LACQUERED Ref. 49059F

Lacquered Polyethylene