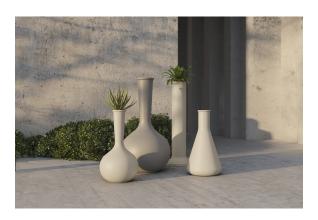

transmitter (not included). There are two options to choose from: Professional XLR DMX and Home WIFI DMX. (Remote control included). Optional battery

RGBW LED BATTERY Ref. 49059Y



ice 2101

Unit with internal lighting with battery-powered RGBW LED technology. Includes charger and remote control for switching colors and charger. Available only in matte ice white finish.

**RGBW LED DMX BATTERY** 



Ref. 49059DY



ice 2101

Unit with internal lighting with RGBW LED technology and remote control unit for switching colors. Also controlLED by DMX-1024 (wireless), enabling communication between one or more products simultaneously via the DMX transmitter (not included). There are two options to choose from: Professional XLR DMX and Home WIFI DMX. (Remote control included).

## **Ambients**