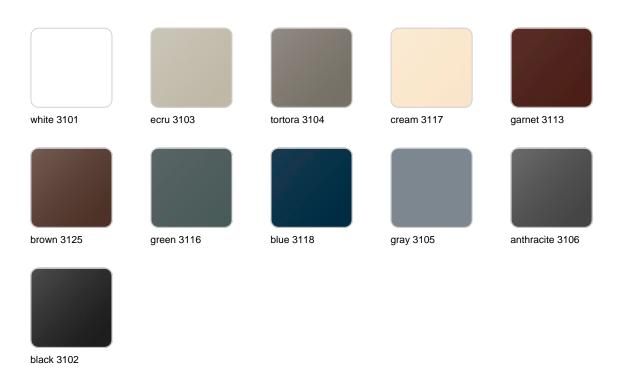

## **Finishes**

#### finishes

#### BASIC Ref. 49059A

Matt Polyethylene

LACQUERED Ref. 49059F

Lacquered Polyethylene