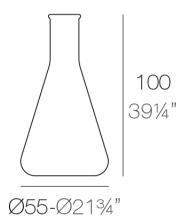

### Info

### Description

Made of polyethylene resin by rotational moulding.100% Recyclable. Item suitable for indoor and outdoor use. Available in different finishes.

Weight: 6 Kg