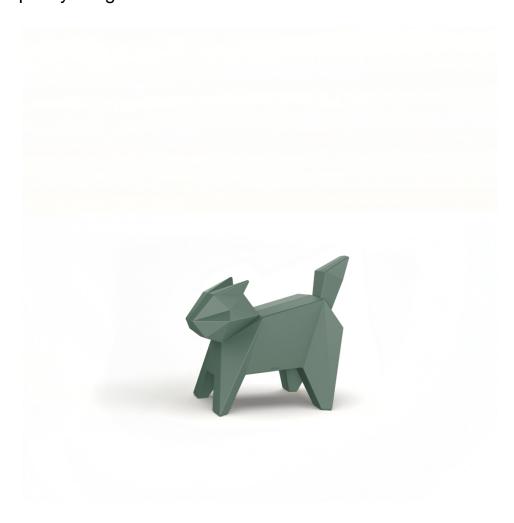

# Origami koneko

by Studio Vondom

A collection of design pieces by Studio Vondom where the millenary tradition of the Japanese art of paper folding merges with the avant-garde of contemporary design.

### Description

Weight: 4.04 Kg

Origami. Koneko Origami. Koneko 44220