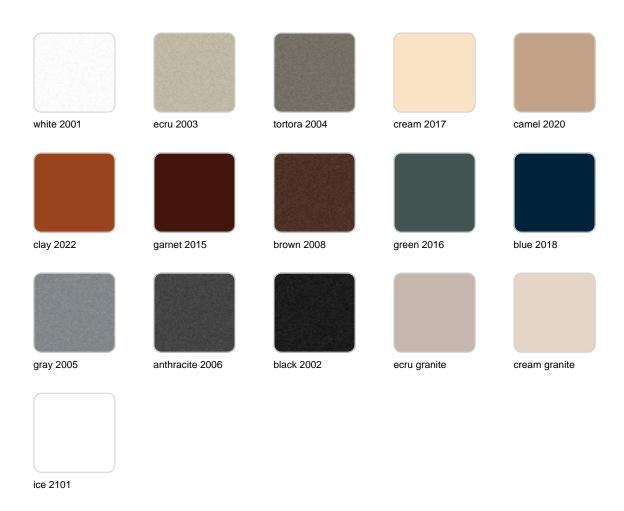

#### BASIC Ref. 44220

Matt Polyethylene

LACQUERED Ref. 44220F

Lacquered Polyethylene