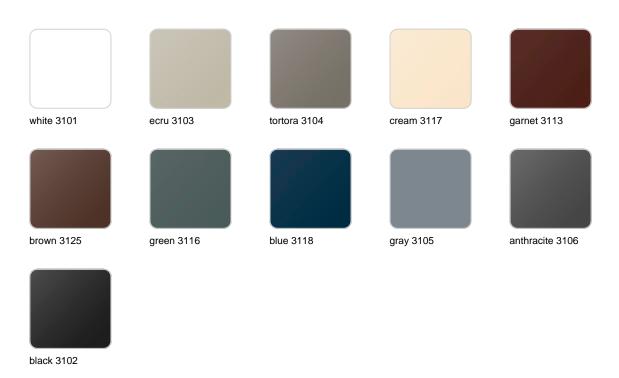

#### BASIC Ref. 44220

Matt Polyethylene

LACQUERED Ref. 44220F

Lacquered Polyethylene