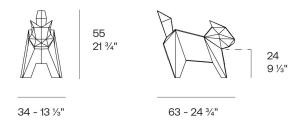

Products / Objects / Origami Koneko

# Origami koneko

by Studio Vondom

A collection of design pieces by Studio Vondom where the millenary tradition of the Japanese art of paper folding merges with the avant-garde of contemporary design.



## Info

### Description

Weight: 4.04 Kg



Origami. Koneko Origami. Koneko 44220

### **Finishes**

#### finishes

#### BASIC Ref. 44220



Matt Polyethylene

LACQUERED Ref. 44220F



Lacquered Polyethylene

### lighting

WHITE LED Ref. 44220W



ice 2101

White internally lit unit with LED technology. Available only in matte ice white finish.

RGBW LED Ref. 44220L





Unit with internal lighting with RGBW LED technology and remote control unit for switching colors. Available only in matte ice white finish. Remote control included.

**RGBW LED DMX** Ref. 44220D



Unit with internal lighting with RGBW LED technology and remote control unit for switching colors. Also controlLED by DMX-1024 (wireless), enabling communication between one or more products simultaneously via the DMX transmitter (not included). There are two options t