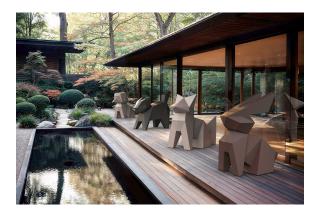

nal lighting with RGBW LED technology and remote control unit for switching colors. Available only in matte ice white finish. Remote control included.

**RGBW LED DMX** Ref. 44220D



Unit with internal lighting with RGBW LED technology and remote control unit for switching colors. Also controlLED by DMX-1024 (wireless), enabling communication between one or more products simultaneously via the DMX transmitter (not included). There are two options to choose from: Professional XLR DMX and Home WIFI DMX. (Remote control included). Optional battery

**RGBW LED BATTERY** Ref. 44220DY



ice 2101

Unit with internal lighting with battery-powered RGBW LED technology. Includes charger and remote control for switching colors and charger. Available only in matte ice white finish.

## **Ambients**