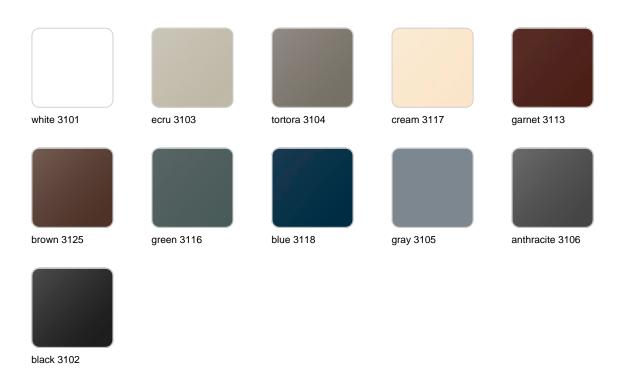

#### finishes

#### BASIC Ref. 44222

Matt Polyethylene

LACQUERED Ref. 44222F

Lacquered Polyethylene