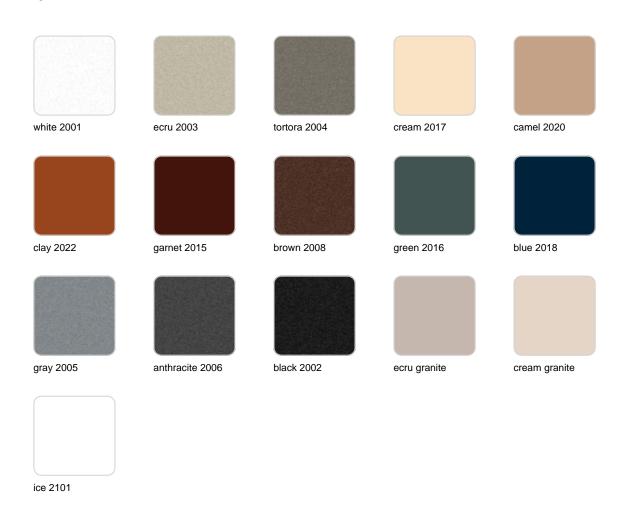

#### finishes

#### BASIC Ref. 44222

Matt Polyethylene

LACQUERED Ref. 44222F

Lacquered Polyethylene