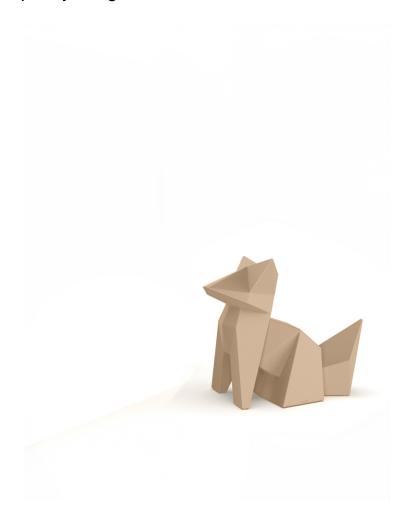

# Origami kokitsune

by Studio Vondom

A collection of design pieces by Studio Vondom where the millenary tradition of the Japanese art of paper folding merges with the avant-garde of contemporary design.

### Description

Weight: 4.56 Kg

Origami. Kokitsune Origami. Kokitsune 44222