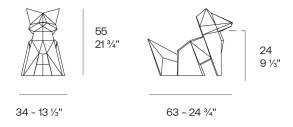

Products / Objects / Origami Kokitsune

# Origami kokitsune

by Studio Vondom

A collection of design pieces by Studio Vondom where the millenary tradition of the Japanese art of paper folding merges with the avant-garde of contemporary design.



## Info

### Description

Weight: 4.56 Kg



Origami. Kokitsune Origami. Kokitsune 44222

### **Finishes**

#### finishes

#### BASIC Ref. 44222



Matt Polyethylene

LACQUERED Ref. 44222F



Lacquered Polyethylene

### lighting

WHITE LED Ref. 44222W



ice 2101

White internally lit unit with LED technology. Available only in matte ice white finish.

RGBW LED Ref. 44222L





Unit with internal lighting with RGBW LED technology and remote control unit for switching colors. Available only in matte ice white finish. Remote control included.

**RGBW LED DMX** Ref. 44222D



Unit with internal lighting with RGBW LED technology and remote control unit for switching colors. Also controlLED by DMX-1024 (wireless), enabling communication between one or more products simultaneously via the DMX transmitter (not included). There are two opt