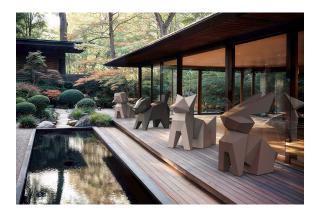

nal lighting with RGBW LED technology and remote control unit for switching colors. Available only in matte ice white finish. Remote control included.

**RGBW LED DMX** Ref. 44222D



Unit with internal lighting with RGBW LED technology and remote control unit for switching colors. Also controlLED by DMX-1024 (wireless), enabling communication between one or more products simultaneously via the DMX transmitter (not included). There are two options to choose from: Professional XLR DMX and Home WIFI DMX. (Remote control included). Optional battery

**RGBW LED BATTERY** Ref. 44222DY



ice 2101

Unit with internal lighting with battery-powered RGBW LED technology. Includes charger and remote control for switching colors and charger. Available only in matte ice white finish.

## **Ambients**