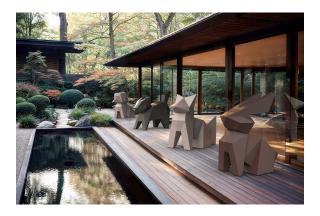

nal lighting with RGBW LED technology and remote control unit for switching colors. Available only in matte ice white finish. Remote control included.

**RGBW LED DMX** Ref. 44226D



Unit with internal lighting with RGBW LED technology and remote control unit for switching colors. Also controlLED by DMX-1024 (wireless), enabling communication between one or more products simultaneously via the DMX transmitter (not included). There are two options to choose from: Professional XLR DMX and Home WIFI DMX. (Remote control included). Optional battery

**RGBW LED BATTERY** Ref. 44226DY



ice 2101

Unit with internal lighting with battery-powered RGBW LED technology. Includes charger and remote control for switching colors and charger. Available only in matte ice white finish.

## **Ambients**