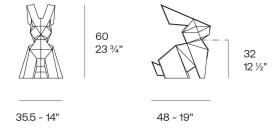

Products / Objects / Origami Kousagi

# Origami kousagi

by Studio Vondom

A collection of design pieces by Studio Vondom where the millenary tradition of the Japanese art of paper folding merges with the avant-garde of contemporary design.



## Info

### Description

Weight: 4 Kg



Origami. Kousagi Origami. Kousagi 44226

### **Finishes**

#### finishes

#### BASIC Ref. 44226



Matt Polyethylene

LACQUERED Ref. 44226F



Lacquered Polyethylene

### lighting

WHITE LED Ref. 44226W



ice 2101

White internally lit unit with LED technology. Available only in matte ice white finish.

RGBW LED Ref. 44226L





Unit with internal lighting with RGBW LED technology and remote control unit for switching colors. Available only in matte ice white finish. Remote control included.

**RGBW LED DMX** Ref. 44226D



Unit with internal lighting with RGBW LED technology and remote control unit for switching colors. Also controlLED by DMX-1024 (wireless), enabling communication between one or more products simultaneously via the DMX transmitter (not included). There are two options