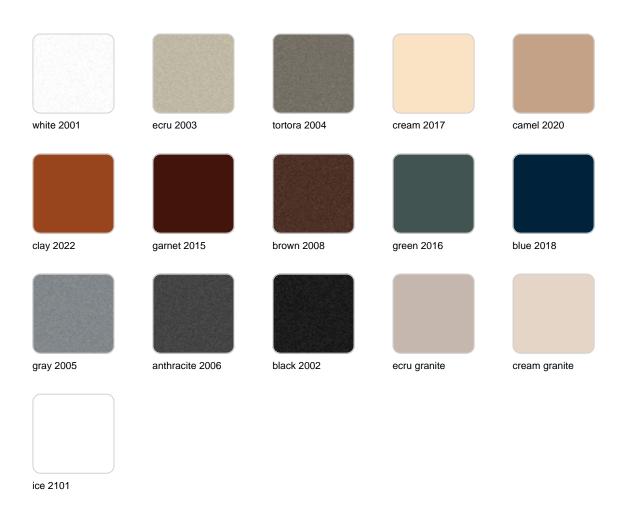

#### BASIC Ref. 44226

Matt Polyethylene

LACQUERED Ref. 44226F

Lacquered Polyethylene