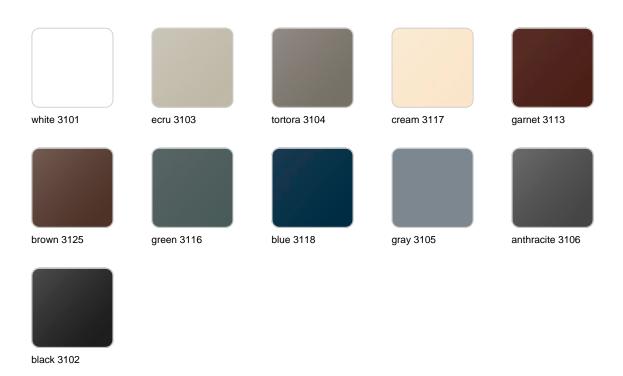

#### BASIC Ref. 44226

Matt Polyethylene

LACQUERED Ref. 44226F

Lacquered Polyethylene