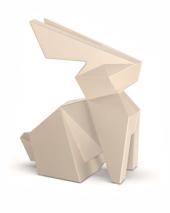

# Origami kousagi

by Studio Vondom

A collection of design pieces by Studio Vondom where the millenary tradition of the Japanese art of paper folding merges with the avant-garde of contemporary design.

### Description

Weight: 4 Kg

Origami. Kousagi Origami. Kousagi 44226