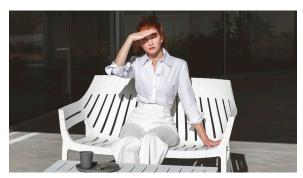

Products / Sofas / Spritz Sofa

## Spritz sofa

by Archirivolto Design

Spritz, designed by Archirivolto Design, captures the essence of summer evenings with a line of outdoor furniture that combines simplicity and functionality. Inspired by white beach fences and their delicate geometries, each piece brings a touch of freshness and elegance to an outdoor space.



### **VOUDOM**

### Info

#### Description

Made of injected polypropylene with fiber glass. Stackable. Available in several colors. Item suitable for indoor and outdoor use.

Weight: 12.36 Kg





### **Accessories**

• Fabric

Fabric

## **VOUDOM**

#### **Finishes**

#### finishes

BASIC PP Ref. 56025



Available in various colors

# **VOUDOM**

### **Ambients**