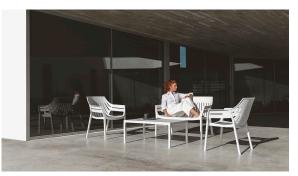

## Spritz sofa

by Archirivolto Design

Spritz, designed by Archirivolto Design, captures the essence of summer evenings with a line of outdoor furniture that combines simplicity and functionality. Inspired by white beach fences and their delicate geometries, each piece brings a touch of freshness and elegance to an outdoor space.

### **Ambients**