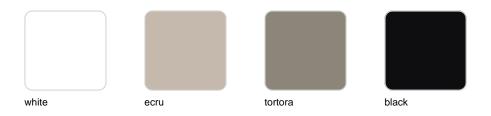

Products / Sofas / Spritz Sofa

## Spritz sofa

by Archirivolto Design

Spritz, designed by Archirivolto Design, captures the essence of summer evenings with a line of outdoor furniture that combines simplicity and functionality. Inspired by white beach fences and their delicate geometries, each piece brings a touch of freshness and elegance to an outdoor space.



### **VOUDOM**

### Info

#### Description

Made of injected polypropylene with fiber glass. Stackable. Available in several colors. Item suitable for indoor and outdoor use.

Weight: 12.36 Kg





### **Accessories**

• Fabric

Fabric

## **VOUDOM**

#### **Finishes**

#### finishes

BASIC PP Ref. 56025



Available in various colors

# **VOUDOM**

### **Ambients**