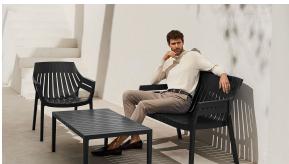

## Spritz sofa

by Archirivolto Design

Spritz, designed by Archirivolto Design, captures the essence of summer evenings with a line of outdoor furniture that combines simplicity and functionality. Inspired by white beach fences and their delicate geometries, each piece brings a touch of freshness and elegance to an outdoor space.

### **Ambients**