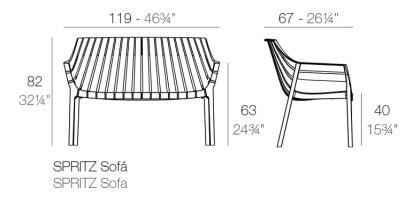

#### Description

Made of injected polypropylene with fiber glass. Stackable. Available in several colors. Item suitable for indoor and outdoor use.

Weight: 12.36 Kg