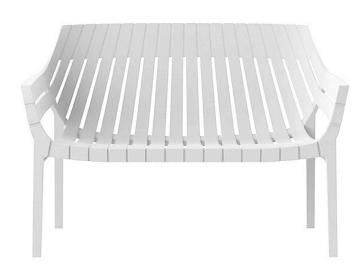

## Spritz sofa

by Archirivolto Design

Spritz, designed by Archirivolto Design, captures the essence of summer evenings with a line of outdoor furniture that combines simplicity and functionality. Inspired by white beach fences and their delicate geometries, each piece brings a touch of freshness and elegance to an outdoor space.