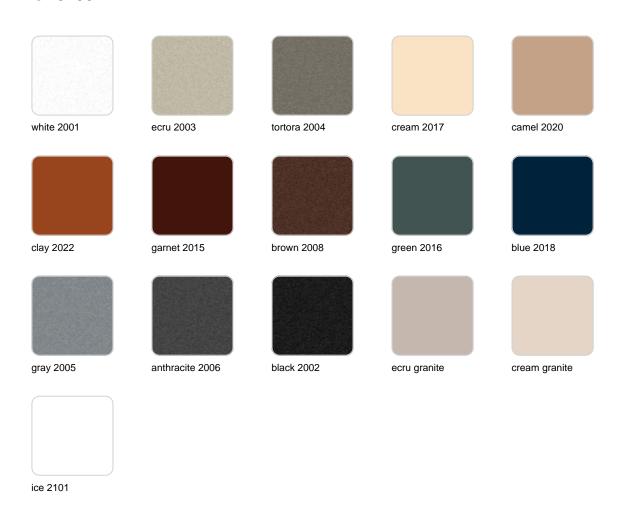

## **Finishes**

#### finishes

#### BASIC Ref. 51002

Matt Polyethylene

LACQUERED Ref. 51002F

Lacquered Polyethylene