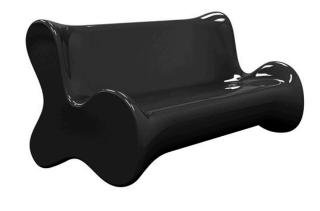

## Pal sofa

by Karim Rashid

**Pal** is, as the name suggests, a friendly and modern line of **indoor & outdoor furniture design** by <u>Karim Rashid</u> for the Spanish brand <u>Vondom</u>. This collection is a selection of **exclusive**, **minimalistic and colorful collections** of design furniture.

### Description

Made of polyethylene resin by rotational moulding. 100% Recyclable. Item suitable for indoor and outdoor use. Available in different finishes.

Weight: 40.01 Kg