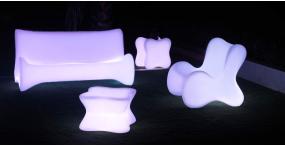

## lighting

WHITE LED Ref. 51002W

ice 2101

White internally lit unit with LED technology. Available only in matte ice white finish.

RGBW LED Ref. 51002L

Unit with internal lighting with RGBW LED technology and remote control unit for switching colors. Available only in matte ice white finish. Remote control included.