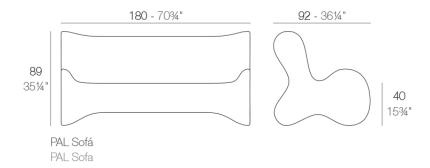

### Description

Made of polyethylene resin by rotational moulding. 100% Recyclable. Item suitable for indoor and outdoor use. Available in different finishes.

Weight: 40.01 Kg