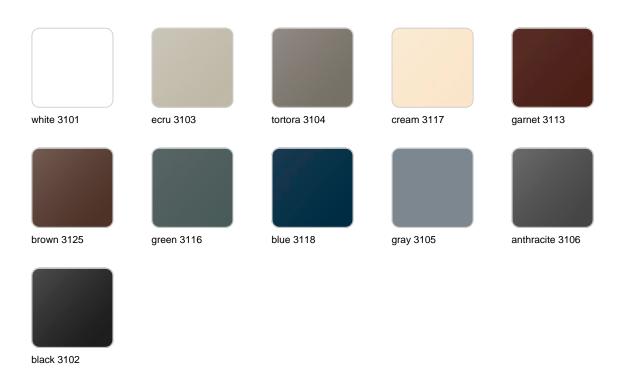

## **Finishes**

#### finishes

#### BASIC Ref. 51002

Matt Polyethylene

LACQUERED Ref. 51002F

Lacquered Polyethylene